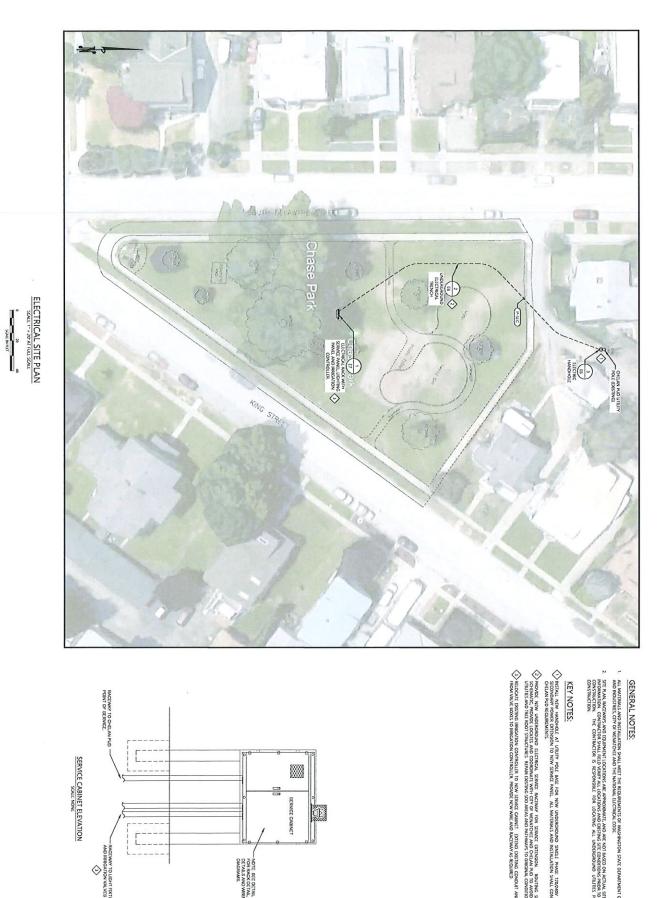

#### I. SUMMARY OF REQUEST

**Description of Request:** This is an application for a Certificate of Appropriateness submitted by the City of Wenatchee, Department of Parks and Recreation for minor modifications to Chase Park. The work includes the undergrounding of the electrical lines that serve the park light fixtures and irrigation clock. The existing wood light pole and industrial light fixture will be removed and replaced with heritage themed light poles and fixtures. The light poles will be a shorter height, at a pedestrian scale. The lighting distribution through the park will be improved for visitor safety. A vandal resistant electrical cabinet would be installed to replace the electrical boxes on the existing light pole. The proposed project is anticipated to be brought forward for budget considerations in 2025. Application materials are included as Attachment A.

#### WCC Section 10.40.060(5)

(f) Utility appurtenance changes by utility purveyors that significantly alter the look of the district, as determined by staff.

**Staff Analysis:** The application identifies work that includes the removal of the above ground electrical lines that serve the existing park light fixture and irrigation clock, to place those lines underground. The existing light pole will be removed and replaced with five light fixtures distributed through the park and a new electrical cabinet to serve the park. The change in the style and number of lighting fixtures alters the look of Chase Park, which is a significant feature of the district.

Standards, Options, and Guidance: The proposed work includes the removal of the park light fixture and irrigation clock, and undergrounding of the associated electrical lines. In addition, five new light poles will be added to the park. The light poles have a heritage style fixture featuring a tapered six-sided cage and roof with a decorative finial on top. The light poles will be shorter to provide lighting at a pedestrian scale, and spaced around the park to disperse the lighting within the park boundaries. The Historic Preservation Board has not established light standards so the proposed lighting is being brought to the board for review and approval. The electrical component box has a utilitarian appearance consistent with its function and would not have a negative impact on the character of the park.