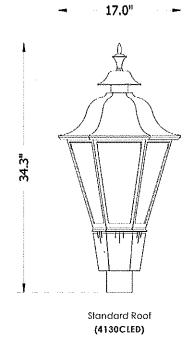

#### WCC Section 10.40.060(5)

(f) Utility appurtenance changes by utility purveyors that significantly alter the look of the district, as determined by staff.

**Staff Analysis:** The application identifies work that includes the removal of the above ground electrical lines that serve the existing park light fixture and irrigation clock, to place those lines underground. The existing light pole will be removed and replaced with five light fixtures distributed through the park and a new electrical cabinet to serve the park. The change in the style and number of lighting fixtures alters the look of Chase Park, which is a significant feature of the district.

Standards, Options, and Guidance: The proposed work includes the removal of the park light fixture and irrigation clock, and undergrounding of the associated electrical lines. In addition, five new light poles will be added to the park. The light poles have a heritage style fixture featuring a tapered six-sided cage and roof with a decorative finial on top. The light poles will be shorter to provide lighting at a pedestrian scale, and spaced around the park to disperse the lighting within the park boundaries. The Historic Preservation Board has not established light standards so the proposed lighting is being brought to the board for review and approval. The electrical component box has a utilitarian appearance consistent with its function and would not have a negative impact on the character of the park.