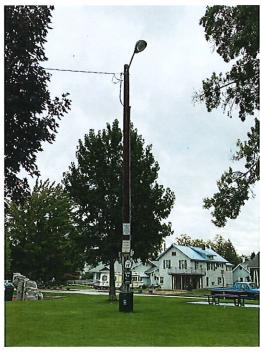

#### I. SUMMARY OF REQUEST

**Description of Request:** This is an application for a Certificate of Appropriateness submitted by the City of Wenatchee, Department of Parks and Recreation for minor modifications to Chase Park. The work includes the undergrounding of the electrical lines that serve the park light fixtures and irrigation clock. The existing wood light pole and industrial light fixture will be removed and replaced with heritage themed light poles and fixtures. The light poles will be a shorter height, at a pedestrian scale. The lighting distribution through the park will be improved for visitor safety. A vandal resistant electrical cabinet would be installed to replace the electrical boxes on the existing light pole. The proposed project is anticipated to be brought forward for budget considerations in 2025. Application materials are included as Attachment A.

#### WCC Section 10.40.060(5)

(f) Utility appurtenance changes by utility purveyors that significantly alter the look of the district, as determined by staff.

**Staff Analysis:** The application identifies work that includes the removal of the above ground electrical lines that serve the existing park light fixture and irrigation clock, to place those lines underground. The existing light pole will be removed and replaced with five light fixtures distributed through the park and a new electrical cabinet to serve the park. The change in the style and number of lighting fixtures alters the look of Chase Park, which is a significant feature of the district.

Standards, Options, and Guidance: The proposed work includes the removal of the park light fixture and irrigation clock, and undergrounding of the associated electrical lines. In addition, five new light poles will be added to the park. The light poles have a heritage style fixture featuring a tapered six-sided cage and roof with a decorative finial on top. The light poles will be shorter to provide lighting at a pedestrian scale, and spaced around the park to disperse the lighting within the park boundaries. The Historic Preservation Board has not established light standards so the proposed lighting is being brought to the board for review and approval. The electrical component box has a utilitarian appearance consistent with its function and would not have a negative impact on the character of the park.