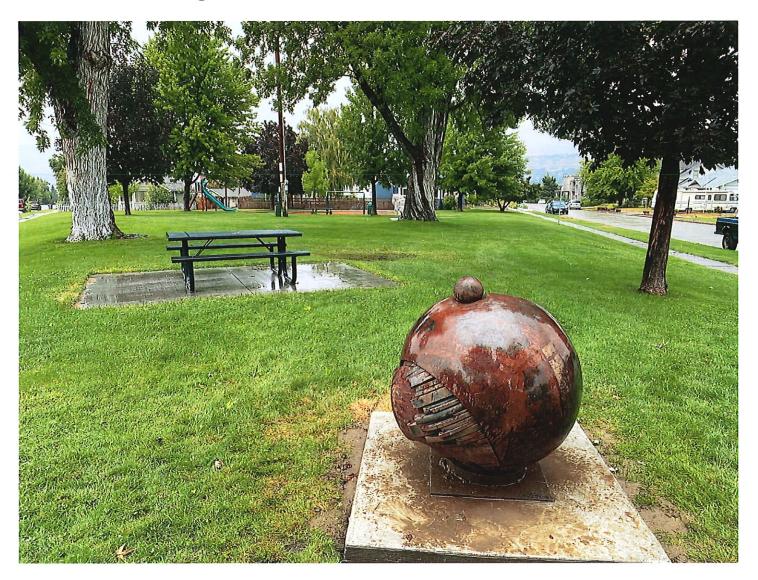

Chase Park is significant as a planned green space near the heart of the city, dedicated at an early date to public use. With its mature maple trees and unfenced grassy lawn, it contributes to the early 20<sup>th</sup> century residential character and scale of the neighborhood. (Source: as adapted from the 2003 Historic Property Inventory Form, State of Washington Department of Archaeology and Historic Preservation)

**Physical Appearance:** A grassy, triangular shaped park formed by the convergence of Delaware Avenue and King Street. Open and unfenced, blending in with traditional neighborhood pattern. Landscaped with mature maples and several newer saplings recently planted. Wooden sign reading "City of Wenatchee Chase Park" stands at apex of triangle. Play equipment, including swings and a slide, are on site. (Source: as adapted from the 2003 Historic Property Inventory Form, State of Washington Department of Archaeology and Historic Preservation).

Standards, Options, and Guidance: The proposed work includes the removal of the park light fixture and irrigation clock, and undergrounding of the associated electrical lines. In addition, five new light poles will be added to the park. The light poles have a heritage style fixture featuring a tapered six-sided cage and roof with a decorative finial on top. The light poles will be shorter to provide lighting at a pedestrian scale, and spaced around the park to disperse the lighting within the park boundaries. The Historic Preservation Board has not established light standards so the proposed lighting is being brought to the board for review and approval. The electrical component box has a utilitarian appearance consistent with its function and would not have a negative impact on the character of the park.