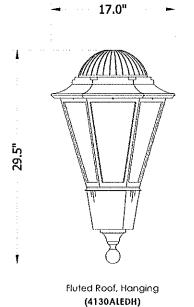

#### WCC Section 10.40.060(5)

(f) Utility appurtenance changes by utility purveyors that significantly alter the look of the district, as determined by staff.

**Staff Analysis:** The application identifies work that includes the removal of the above ground electrical lines that serve the existing park light fixture and irrigation clock, to place those lines underground. The existing light pole will be removed and replaced with five light fixtures distributed through the park and a new electrical cabinet to serve the park. The change in the style and number of lighting fixtures alters the look of Chase Park, which is a significant feature of the district.

Standards, Options, and Guidance: The proposed work includes the removal of the park light fixture and irrigation clock, and undergrounding of the associated electrical lines. In addition, five new light poles will be added to the park. The light poles have a heritage style fixture featuring a tapered six-sided cage and roof with a decorative finial on top. The light poles will be shorter to provide lighting at a pedestrian scale, and spaced around the park to disperse the lighting within the park boundaries. The Historic Preservation Board has not established light standards so the proposed lighting is being brought to the board for review and approval. The electrical component box has a utilitarian appearance consistent with its function and would not have a negative impact on the character of the park.