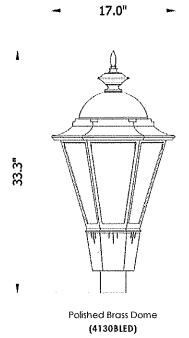

#### WCC Section 10.40.060(5)

(f) Utility appurtenance changes by utility purveyors that significantly alter the look of the district, as determined by staff.

**Staff Analysis:** The application identifies work that includes the removal of the above ground electrical lines that serve the existing park light fixture and irrigation clock, to place those lines underground. The existing light pole will be removed and replaced with five light fixtures distributed through the park and a new electrical cabinet to serve the park. The change in the style and number of lighting fixtures alters the look of Chase Park, which is a significant feature of the district.

Standards, Options, and Guidance: The proposed work includes the removal of the park light fixture and irrigation clock, and undergrounding of the associated electrical lines. In addition, five new light poles will be added to the park. The light poles have a heritage style fixture featuring a tapered six-sided cage and roof with a decorative finial on top. The light poles will be shorter to provide lighting at a pedestrian scale, and spaced around the park to disperse the lighting within the park boundaries. The Historic Preservation Board has not established light standards so the proposed lighting is being brought to the board for review and approval. The electrical component box has a utilitarian appearance consistent with its function and would not have a negative impact on the character of the park.