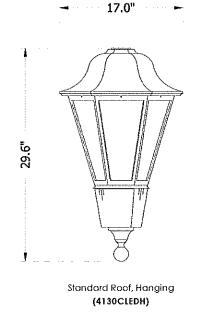

#### I. SUMMARY OF REQUEST

**Description of Request:** This is an application for a Certificate of Appropriateness submitted by the City of Wenatchee, Department of Parks and Recreation for minor modifications to Chase Park. The work includes the undergrounding of the electrical lines that serve the park light fixtures and irrigation clock. The existing wood light pole and industrial light fixture will be removed and replaced with heritage themed light poles and fixtures. The light poles will be a shorter height, at a pedestrian scale. The lighting distribution through the park will be improved for visitor safety. A vandal resistant electrical cabinet would be installed to replace the electrical boxes on the existing light pole. The proposed project is anticipated to be brought forward for budget considerations in 2025. Application materials are included as Attachment A.

#### WCC Section 10.40.060(5)

(f) Utility appurtenance changes by utility purveyors that significantly alter the look of the district, as determined by staff.

**Staff Analysis:** The application identifies work that includes the removal of the above ground electrical lines that serve the existing park light fixture and irrigation clock, to place those lines underground. The existing light pole will be removed and replaced with five light fixtures distributed through the park and a new electrical cabinet to serve the park. The change in the style and number of lighting fixtures alters the look of Chase Park, which is a significant feature of the district.

Standards, Options, and Guidance: The proposed work includes the removal of the park light fixture and irrigation clock, and undergrounding of the associated electrical lines. In addition, five new light poles will be added to the park. The light poles have a heritage style fixture featuring a tapered six-sided cage and roof with a decorative finial on top. The light poles will be shorter to provide lighting at a pedestrian scale, and spaced around the park to disperse the lighting within the park boundaries. The Historic Preservation Board has not established light standards so the proposed lighting is being brought to the board for review and approval. The electrical component box has a utilitarian appearance consistent with its function and would not have a negative impact on the character of the park.