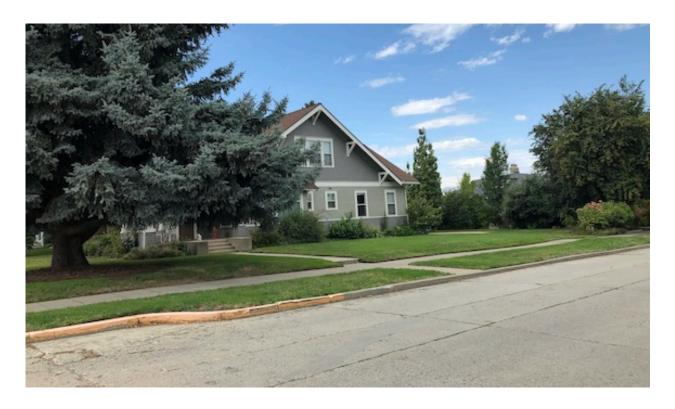

#### I. SUMMARY OF REQUEST

**Description of Request:** This is an application for a Certificate of Appropriateness submitted by the property owner for removal of the planter strip in the public right-of-way adjacent to Idaho Street associated with the property located at 154 S. Franklin Avenue. The planter strip along S. Franklin Avenue is proposed to stay. This residence is listed as a contributing, historic structure in the Grandview Historic District and is currently receiving Special Property Tax Valuation. Application materials are included as Attachment A.

**Physical Appearance:** A one and one-half story cross-gabled house with bracketed detail at the eaves. Distinctive corner porch with three segmental arched openings. One-over-one light sash; projecting bay windows at front and rear. Vinyl siding and shutters added.

Double corner lot with open front and side yards. Mature sycamore, blue spruce, and arbor vitae (arranged) around yard. Original two-track drive off Franklin leads to garage well set back along alley. Garage has narrow-gauge lapped and shingle siding, with multipaned sash and wing addition. Rose bush hedge and gardens at rear. (Source: as adapted from the 2003 Historic Property Inventory Form, State of Washington Department of Archaeology and Historic Preservation)