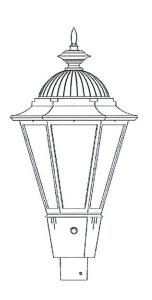

#### I. SUMMARY OF REQUEST

**Description of Request:** This is an application for a Certificate of Appropriateness submitted by the City of Wenatchee, Department of Parks and Recreation for minor modifications to Chase Park. The work includes the undergrounding of the electrical lines that serve the park light fixtures and irrigation clock. The existing wood light pole and industrial light fixture will be removed and replaced with heritage themed light poles and fixtures. The light poles will be a shorter height, at a pedestrian scale. The lighting distribution through the park will be improved for visitor safety. A vandal resistant electrical cabinet would be installed to replace the electrical boxes on the existing light pole. The proposed project is anticipated to be brought forward for budget considerations in 2025. Application materials are included as Attachment A.

#### WCC Section 10.40.060(5)

(f) Utility appurtenance changes by utility purveyors that significantly alter the look of the district, as determined by staff.

**Staff Analysis:** The application identifies work that includes the removal of the above ground electrical lines that serve the existing park light fixture and irrigation clock, to place those lines underground. The existing light pole will be removed and replaced with five light fixtures distributed through the park and a new electrical cabinet to serve the park. The change in the style and number of lighting fixtures alters the look of Chase Park, which is a significant feature of the district.

Standards, Options, and Guidance: The proposed work includes the removal of the park light fixture and irrigation clock, and undergrounding of the associated electrical lines. In addition, five new light poles will be added to the park. The light poles have a heritage style fixture featuring a tapered six-sided cage and roof with a decorative finial on top. The light poles will be shorter to provide lighting at a pedestrian scale, and spaced around the park to disperse the lighting within the park boundaries. The Historic Preservation Board has not established light standards so the proposed lighting is being brought to the board for review and approval. The electrical component box has a utilitarian appearance consistent with its function and would not have a negative impact on the character of the park.