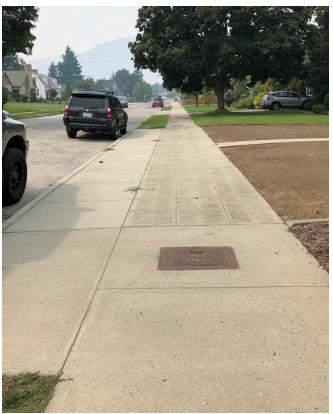

Photo 3 shows homes directly across the street from us on Franklin Avenue where the planter strips have vegetation but do not at all improve the look of the neighborhood.

Additionally, eliminating vegetation from our parking strip would be in keeping with the look of our block on Idaho Street (Photo 4). The parking strip has already been removed from Nos. 914, 922, 940, 941, 944 and 945 Idaho Street as well as at 202 S Franklin, which is directly across Idaho Street from our house.