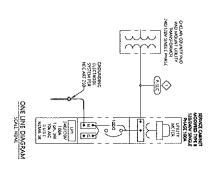

#### I. SUMMARY OF REQUEST

**Description of Request:** This is an application for a Certificate of Appropriateness submitted by the City of Wenatchee, Department of Parks and Recreation for minor modifications to Chase Park. The work includes the undergrounding of the electrical lines that serve the park light fixtures and irrigation clock. The existing wood light pole and industrial light fixture will be removed and replaced with heritage themed light poles and fixtures. The light poles will be a shorter height, at a pedestrian scale. The lighting distribution through the park will be improved for visitor safety. A vandal resistant electrical cabinet would be installed to replace the electrical boxes on the existing light pole. The proposed project is anticipated to be brought forward for budget considerations in 2025. Application materials are included as Attachment A.

#### WCC Section 10.40.060(5)

(f) Utility appurtenance changes by utility purveyors that significantly alter the look of the district, as determined by staff.

**Staff Analysis:** The application identifies work that includes the removal of the above ground electrical lines that serve the existing park light fixture and irrigation clock, to place those lines underground. The existing light pole will be removed and replaced with five light fixtures distributed through the park and a new electrical cabinet to serve the park. The change in the style and number of lighting fixtures alters the look of Chase Park, which is a significant feature of the district.

Standards, Options, and Guidance: The proposed work includes the removal of the park light fixture and irrigation clock, and undergrounding of the associated electrical lines. In addition, five new light poles will be added to the park. The light poles have a heritage style fixture featuring a tapered six-sided cage and roof with a decorative finial on top. The light poles will be shorter to provide lighting at a pedestrian scale, and spaced around the park to disperse the lighting within the park boundaries. The Historic Preservation Board has not established light standards so the proposed lighting is being brought to the board for review and approval. The electrical component box has a utilitarian appearance consistent with its function and would not have a negative impact on the character of the park.