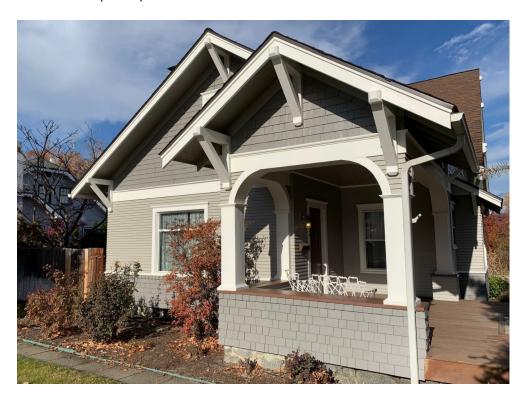

## Historic Photos (2003):

Front of residence (2003)

Idaho Side (2003)

**Review History:** On June 5, 2019 a Certificate of Appropriateness (HP-19-04) was issued by the Historic Preservation Board for exterior work to the house to remove the vinyl siding and restore the original wood cladding.

#### After Restoration Photos (2020)

Front (2020)

#### Idaho Side (2020)