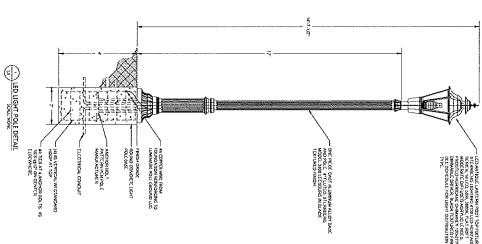

Standards, Options, and Guidance: The proposed work includes the removal of the park light fixture and irrigation clock, and undergrounding of the associated electrical lines. In addition, five new light poles will be added to the park. The light poles have a heritage style fixture featuring a tapered six-sided cage and roof with a decorative finial on top. The light poles will be shorter to provide lighting at a pedestrian scale, and spaced around the park to disperse the lighting within the park boundaries. The Historic Preservation Board has not established light standards so the proposed lighting is being brought to the board for review and approval. The electrical component box has a utilitarian appearance consistent with its function and would not have a negative impact on the character of the park.