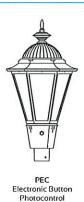

#### I. SUMMARY OF REQUEST

**Description of Request:** This is an application for a Certificate of Appropriateness submitted by the City of Wenatchee, Department of Parks and Recreation for minor modifications to Chase Park. The work includes the undergrounding of the electrical lines that serve the park light fixtures and irrigation clock. The existing wood light pole and industrial light fixture will be removed and replaced with heritage themed light poles and fixtures. The light poles will be a shorter height, at a pedestrian scale. The lighting distribution through the park will be improved for visitor safety. A vandal resistant electrical cabinet would be installed to replace the electrical boxes on the existing light pole. The proposed project is anticipated to be brought forward for budget considerations in 2025. Application materials are included as Attachment A.

#### WCC Section 10.40.060(5)

(f) Utility appurtenance changes by utility purveyors that significantly alter the look of the district, as determined by staff.

**Staff Analysis:** The application identifies work that includes the removal of the above ground electrical lines that serve the existing park light fixture and irrigation clock, to place those lines underground. The existing light pole will be removed and replaced with five light fixtures distributed through the park and a new electrical cabinet to serve the park. The change in the style and number of lighting fixtures alters the look of Chase Park, which is a significant feature of the district.