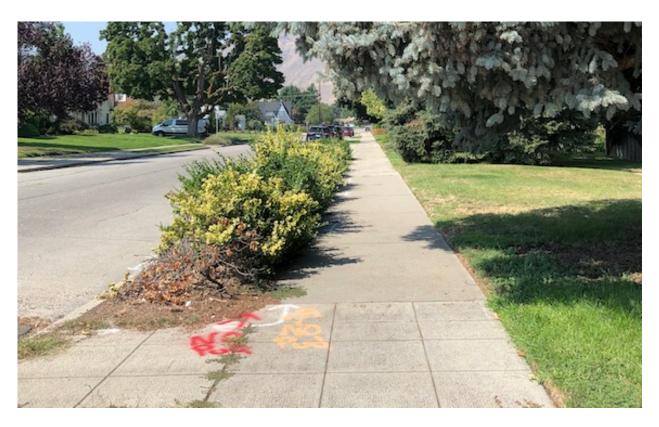

We have lawn planted in our 116 foot-long parking strip on Franklin Street (Photo 1), which has in-ground irrigation. We plan to continue to maintain that lawn.

For about 30 years we have had shrubs in our 96-foot-long of planter strip on Idaho Street, on the south side of our house (Photo 2).

This planting strip does not have in-ground irrigation. Over the years, the shrubs became unsightly, so we recently removed them. Taking out the shrubs also improved visibility for pedestrians and vehicles at the busy intersection of Franklin and Idaho Streets, near Columbia School.

Thank you for considering our request for approval to eliminate our planting strip.

PHOTO 1 Our 116-foot-long parking strip on Franklin Street is planted with lawn and will remain that way.

PHOTO 2: We recently removed these shrubs to improve visibility for pedestrians and traffic