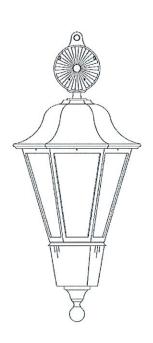

#### I. SUMMARY OF REQUEST

**Description of Request:** This is an application for a Certificate of Appropriateness submitted by the City of Wenatchee, Department of Parks and Recreation for minor modifications to Chase Park. The work includes the undergrounding of the electrical lines that serve the park light fixtures and irrigation clock. The existing wood light pole and industrial light fixture will be removed and replaced with heritage themed light poles and fixtures. The light poles will be a shorter height, at a pedestrian scale. The lighting distribution through the park will be improved for visitor safety. A vandal resistant electrical cabinet would be installed to replace the electrical boxes on the existing light pole. The proposed project is anticipated to be brought forward for budget considerations in 2025. Application materials are included as Attachment A.

#### WCC Section 10.40.060(5)

(f) Utility appurtenance changes by utility purveyors that significantly alter the look of the district, as determined by staff.

**Staff Analysis:** The application identifies work that includes the removal of the above ground electrical lines that serve the existing park light fixture and irrigation clock, to place those lines underground. The existing light pole will be removed and replaced with five light fixtures distributed through the park and a new electrical cabinet to serve the park. The change in the style and number of lighting fixtures alters the look of Chase Park, which is a significant feature of the district.

Standards, Options, and Guidance: The proposed work includes the removal of the park light fixture and irrigation clock, and undergrounding of the associated electrical lines. In addition, five new light poles will be added to the park. The light poles have a heritage style fixture featuring a tapered six-sided cage and roof with a decorative finial on top. The light poles will be shorter to provide lighting at a pedestrian scale, and spaced around the park to disperse the lighting within the park boundaries. The Historic Preservation Board has not established light standards so the proposed lighting is being brought to the board for review and approval. The electrical component box has a utilitarian appearance consistent with its function and would not have a negative impact on the character of the park.