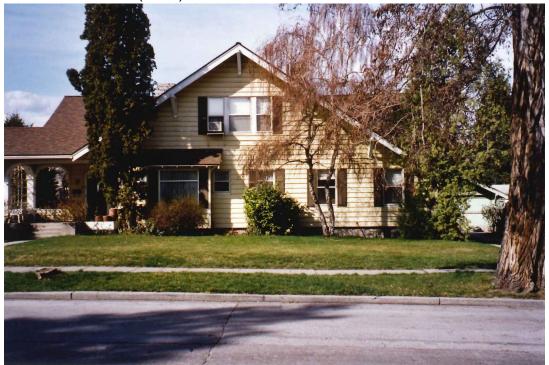

**Physical Appearance:** A one and one-half story cross-gabled house with bracketed detail at the eaves. Distinctive corner porch with three segmental arched openings. One-over-one light sash; projecting bay windows at front and rear. Vinyl siding and shutters added.

Double corner lot with open front and side yards. Mature sycamore, blue spruce, and arbor vitae (arranged) around yard. Original two-track drive off Franklin leads to garage well set back along alley. Garage has narrow-gauge lapped and shingle siding, with multipaned sash and wing addition. Rose bush hedge and gardens at rear. (Source: as adapted from the 2003 Historic Property Inventory Form, State of Washington Department of Archaeology and Historic Preservation)

## Historic Photos (2003):

Front of residence (2003)

Idaho Side (2003)

**Review History:** On June 5, 2019 a Certificate of Appropriateness (HP-19-04) was issued by the Historic Preservation Board for exterior work to the house to remove the vinyl siding and restore the original wood cladding.