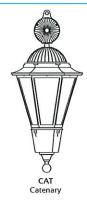

#### I. SUMMARY OF REQUEST

**Description of Request:** This is an application for a Certificate of Appropriateness submitted by the City of Wenatchee, Department of Parks and Recreation for minor modifications to Chase Park. The work includes the undergrounding of the electrical lines that serve the park light fixtures and irrigation clock. The existing wood light pole and industrial light fixture will be removed and replaced with heritage themed light poles and fixtures. The light poles will be a shorter height, at a pedestrian scale. The lighting distribution through the park will be improved for visitor safety. A vandal resistant electrical cabinet would be installed to replace the electrical boxes on the existing light pole. The proposed project is anticipated to be brought forward for budget considerations in 2025. Application materials are included as Attachment A.

Standards, Options, and Guidance: The proposed work includes the removal of the park light fixture and irrigation clock, and undergrounding of the associated electrical lines. In addition, five new light poles will be added to the park. The light poles have a heritage style fixture featuring a tapered six-sided cage and roof with a decorative finial on top. The light poles will be shorter to provide lighting at a pedestrian scale, and spaced around the park to disperse the lighting within the park boundaries. The Historic Preservation Board has not established light standards so the proposed lighting is being brought to the board for review and approval. The electrical component box has a utilitarian appearance consistent with its function and would not have a negative impact on the character of the park.