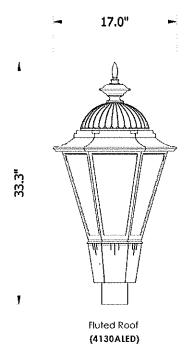

#### WCC Section 10.40.060(5)

(f) Utility appurtenance changes by utility purveyors that significantly alter the look of the district, as determined by staff.

**Staff Analysis:** The application identifies work that includes the removal of the above ground electrical lines that serve the existing park light fixture and irrigation clock, to place those lines underground. The existing light pole will be removed and replaced with five light fixtures distributed through the park and a new electrical cabinet to serve the park. The change in the style and number of lighting fixtures alters the look of Chase Park, which is a significant feature of the district.

Standards, Options, and Guidance: The proposed work includes the removal of the park light fixture and irrigation clock, and undergrounding of the associated electrical lines. In addition, five new light poles will be added to the park. The light poles have a heritage style fixture featuring a tapered six-sided cage and roof with a decorative finial on top. The light poles will be shorter to provide lighting at a pedestrian scale, and spaced around the park to disperse the lighting within the park boundaries. The Historic Preservation Board has not established light standards so the proposed lighting is being brought to the board for review and approval. The electrical component box has a utilitarian appearance consistent with its function and would not have a negative impact on the character of the park.