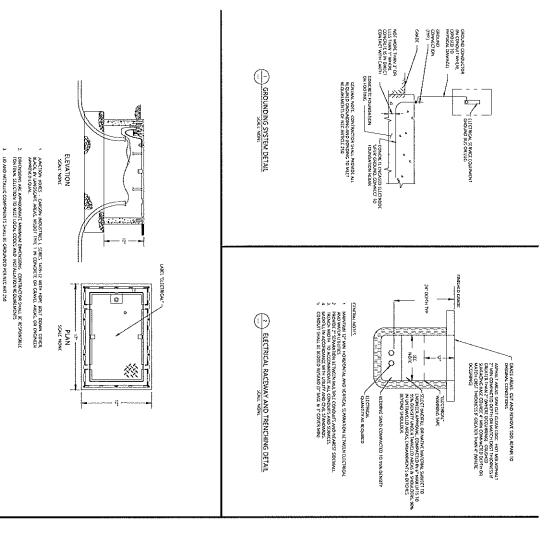

#### I. SUMMARY OF REQUEST

**Description of Request:** This is an application for a Certificate of Appropriateness submitted by the City of Wenatchee, Department of Parks and Recreation for minor modifications to Chase Park. The work includes the undergrounding of the electrical lines that serve the park light fixtures and irrigation clock. The existing wood light pole and industrial light fixture will be removed and replaced with heritage themed light poles and fixtures. The light poles will be a shorter height, at a pedestrian scale. The lighting distribution through the park will be improved for visitor safety. A vandal resistant electrical cabinet would be installed to replace the electrical boxes on the existing light pole. The proposed project is anticipated to be brought forward for budget considerations in 2025. Application materials are included as Attachment A.

#### WCC Section 10.40.060(5)

(f) Utility appurtenance changes by utility purveyors that significantly alter the look of the district, as determined by staff.

**Staff Analysis:** The application identifies work that includes the removal of the above ground electrical lines that serve the existing park light fixture and irrigation clock, to place those lines underground. The existing light pole will be removed and replaced with five light fixtures distributed through the park and a new electrical cabinet to serve the park. The change in the style and number of lighting fixtures alters the look of Chase Park, which is a significant feature of the district.

Standards, Options, and Guidance: The proposed work includes the removal of the park light fixture and irrigation clock, and undergrounding of the associated electrical lines. In addition, five new light poles will be added to the park. The light poles have a heritage style fixture featuring a tapered six-sided cage and roof with a decorative finial on top. The light poles will be shorter to provide lighting at a pedestrian scale, and spaced around the park to disperse the lighting within the park boundaries. The Historic Preservation Board has not established light standards so the proposed lighting is being brought to the board for review and approval. The electrical component box has a utilitarian appearance consistent with its function and would not have a negative impact on the character of the park.