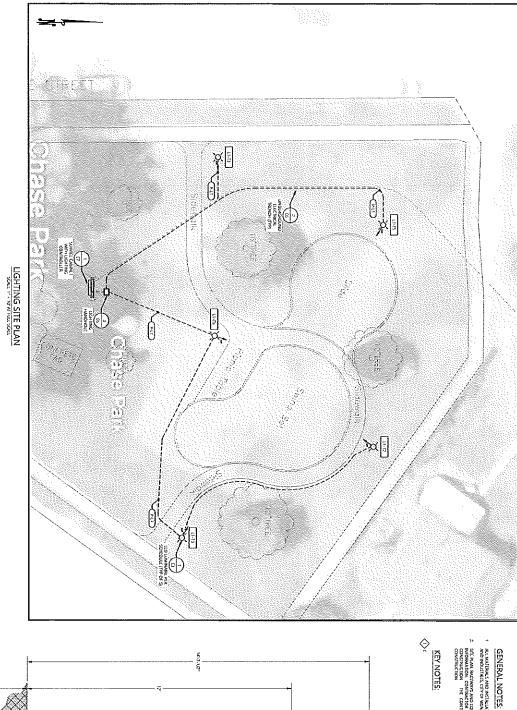

#### I. SUMMARY OF REQUEST

**Description of Request:** This is an application for a Certificate of Appropriateness submitted by the City of Wenatchee, Department of Parks and Recreation for minor modifications to Chase Park. The work includes the undergrounding of the electrical lines that serve the park light fixtures and irrigation clock. The existing wood light pole and industrial light fixture will be removed and replaced with heritage themed light poles and fixtures. The light poles will be a shorter height, at a pedestrian scale. The lighting distribution through the park will be improved for visitor safety. A vandal resistant electrical cabinet would be installed to replace the electrical boxes on the existing light pole. The proposed project is anticipated to be brought forward for budget considerations in 2025. Application materials are included as Attachment A.

#### WCC Section 10.40.060(5)

(f) Utility appurtenance changes by utility purveyors that significantly alter the look of the district, as determined by staff.

**Staff Analysis:** The application identifies work that includes the removal of the above ground electrical lines that serve the existing park light fixture and irrigation clock, to place those lines underground. The existing light pole will be removed and replaced with five light fixtures distributed through the park and a new electrical cabinet to serve the park. The change in the style and number of lighting fixtures alters the look of Chase Park, which is a significant feature of the district.

Standards, Options, and Guidance: The proposed work includes the removal of the park light fixture and irrigation clock, and undergrounding of the associated electrical lines. In addition, five new light poles will be added to the park. The light poles have a heritage style fixture featuring a tapered six-sided cage and roof with a decorative finial on top. The light poles will be shorter to provide lighting at a pedestrian scale, and spaced around the park to disperse the lighting within the park boundaries. The Historic Preservation Board has not established light standards so the proposed lighting is being brought to the board for review and approval. The electrical component box has a utilitarian appearance consistent with its function and would not have a negative impact on the character of the park.