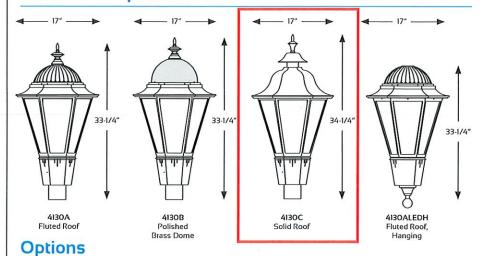

#### WCC Section 10.40.060(5)

(f) Utility appurtenance changes by utility purveyors that significantly alter the look of the district, as determined by staff.

**Staff Analysis:** The application identifies work that includes the removal of the above ground electrical lines that serve the existing park light fixture and irrigation clock, to place those lines underground. The existing light pole will be removed and replaced with five light fixtures distributed through the park and a new electrical cabinet to serve the park. The change in the style and number of lighting fixtures alters the look of Chase Park, which is a significant feature of the district.

Standards, Options, and Guidance: The proposed work includes the removal of the park light fixture and irrigation clock, and undergrounding of the associated electrical lines. In addition, five new light poles will be added to the park. The light poles have a heritage style fixture featuring a tapered six-sided cage and roof with a decorative finial on top. The light poles will be shorter to provide lighting at a pedestrian scale, and spaced around the park to disperse the lighting within the park boundaries. The Historic Preservation Board has not established light standards so the proposed lighting is being brought to the board for review and approval. The electrical component box has a utilitarian appearance consistent with its function and would not have a negative impact on the character of the park.