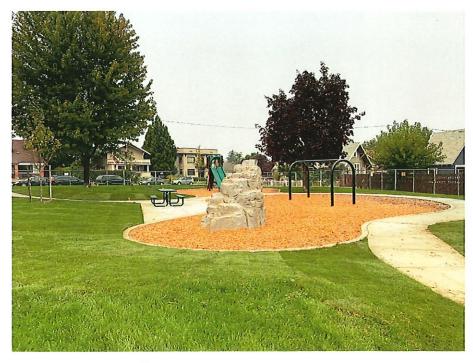

#### I. SUMMARY OF REQUEST

**Description of Request:** This is an application for a Certificate of Appropriateness submitted by the City of Wenatchee, Department of Parks and Recreation for minor modifications to Chase Park. The work includes the undergrounding of the electrical lines that serve the park light fixtures and irrigation clock. The existing wood light pole and industrial light fixture will be removed and replaced with heritage themed light poles and fixtures. The light poles will be a shorter height, at a pedestrian scale. The lighting distribution through the park will be improved for visitor safety. A vandal resistant electrical cabinet would be installed to replace the electrical boxes on the existing light pole. The proposed project is anticipated to be brought forward for budget considerations in 2025. Application materials are included as Attachment A.

**Physical Appearance:** A grassy, triangular shaped park formed by the convergence of Delaware Avenue and King Street. Open and unfenced, blending in with traditional neighborhood pattern. Landscaped with mature maples and several newer saplings recently planted. Wooden sign reading "City of Wenatchee Chase Park" stands at apex of triangle. Play equipment, including swings and a slide, are on site. (Source: as adapted from the 2003 Historic Property Inventory Form, State of Washington Department of Archaeology and Historic Preservation).

#### WCC Section 10.40.060(5)

(f) Utility appurtenance changes by utility purveyors that significantly alter the look of the district, as determined by staff.

**Staff Analysis:** The application identifies work that includes the removal of the above ground electrical lines that serve the existing park light fixture and irrigation clock, to place those lines underground. The existing light pole will be removed and replaced with five light fixtures distributed through the park and a new electrical cabinet to serve the park. The change in the style and number of lighting fixtures alters the look of Chase Park, which is a significant feature of the district.

Standards, Options, and Guidance: The proposed work includes the removal of the park light fixture and irrigation clock, and undergrounding of the associated electrical lines. In addition, five new light poles will be added to the park. The light poles have a heritage style fixture featuring a tapered six-sided cage and roof with a decorative finial on top. The light poles will be shorter to provide lighting at a pedestrian scale, and spaced around the park to disperse the lighting within the park boundaries. The Historic Preservation Board has not established light standards so the proposed lighting is being brought to the board for review and approval. The electrical component box has a utilitarian appearance consistent with its function and would not have a negative impact on the character of the park.