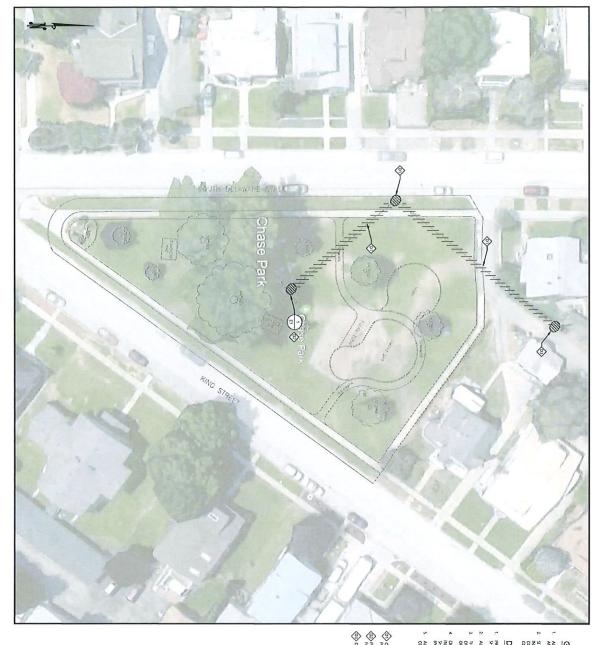

#### I. SUMMARY OF REQUEST

**Description of Request:** This is an application for a Certificate of Appropriateness submitted by the City of Wenatchee, Department of Parks and Recreation for minor modifications to Chase Park. The work includes the undergrounding of the electrical lines that serve the park light fixtures and irrigation clock. The existing wood light pole and industrial light fixture will be removed and replaced with heritage themed light poles and fixtures. The light poles will be a shorter height, at a pedestrian scale. The lighting distribution through the park will be improved for visitor safety. A vandal resistant electrical cabinet would be installed to replace the electrical boxes on the existing light pole. The proposed project is anticipated to be brought forward for budget considerations in 2025. Application materials are included as Attachment A.

#### WCC Section 10.40.060(5)

(f) Utility appurtenance changes by utility purveyors that significantly alter the look of the district, as determined by staff.

**Staff Analysis:** The application identifies work that includes the removal of the above ground electrical lines that serve the existing park light fixture and irrigation clock, to place those lines underground. The existing light pole will be removed and replaced with five light fixtures distributed through the park and a new electrical cabinet to serve the park. The change in the style and number of lighting fixtures alters the look of Chase Park, which is a significant feature of the district.

Standards, Options, and Guidance: The proposed work includes the removal of the park light fixture and irrigation clock, and undergrounding of the associated electrical lines. In addition, five new light poles will be added to the park. The light poles have a heritage style fixture featuring a tapered six-sided cage and roof with a decorative finial on top. The light poles will be shorter to provide lighting at a pedestrian scale, and spaced around the park to disperse the lighting within the park boundaries. The Historic Preservation Board has not established light standards so the proposed lighting is being brought to the board for review and approval. The electrical component box has a utilitarian appearance consistent with its function and would not have a negative impact on the character of the park.