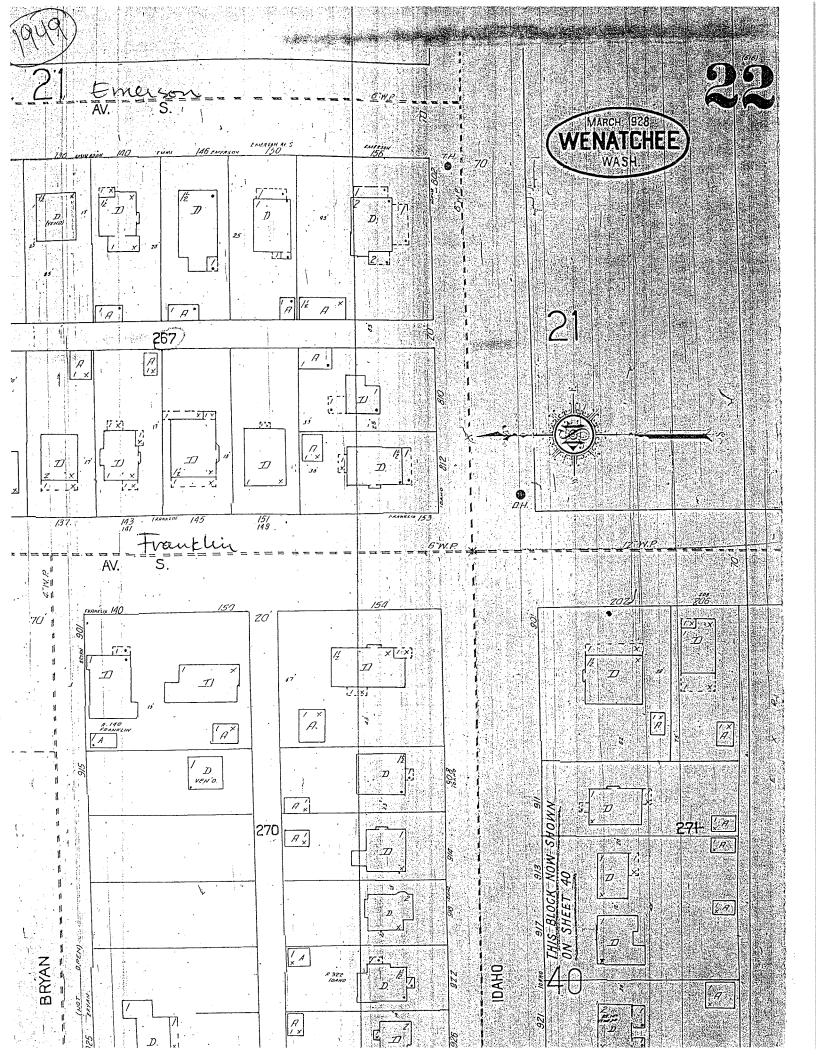

**History:** The house at 154 S. Franklin stands on Block 66 of the Grand View Addition to Wenatchee, platted in 1903. Development on the block took shape largely in the 1920s.

Infill came later in the 1940s and '50s, particularly along Bryan Street. By 1928, lots along Franklin Avenue, about half of lots along Idaho Street contained single-family homes with detached garages.

Although the exact date of construction is not known, this particular parcel was developed by 1921. That year the house first shows up on Sanborn insurance maps, together with a garage at the rear of the house along the alley.

#### Statement of Significance

The house at 154 S. Franklin stands on Block 66 of the Grand View Addition to Wenatchee, platted in 1903. Development on the block took shape largely in the 1920s. Infill came later in the 1940s and '50s, particularly along Bryan Street. By 1928, lots along Franklin Avenue, and about half of lots along Idaho Street contained single-family homes with detached garages.

Although the exact date of construction is not know, this particular parcel was developed by 1921. That year the house first shows up on Sanborn insurance maps, together with a garage at the rear of the house along the alley.

**History:** Chase Park occupies the far southwest portion of Block 62 of the Grand View Addition to Wenatchee, platted in 1903. Block 62 was still largely vacant, with only seven houses in place as late as 1921. At that time, St. Anthony's Hospital and Convent had not yet been erected at the northeast end of the block. On the Sanborn map of 1921, a roughly triangular open space at the far southwest end of the block is shown as a public park. On 1929 and 1949 maps, it is labeled as a city park, and has a slightly different configuration at its upper end.