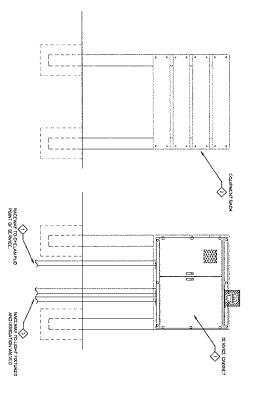

#### I. SUMMARY OF REQUEST

**Description of Request:** This is an application for a Certificate of Appropriateness submitted by the City of Wenatchee, Department of Parks and Recreation for minor modifications to Chase Park. The work includes the undergrounding of the electrical lines that serve the park light fixtures and irrigation clock. The existing wood light pole and industrial light fixture will be removed and replaced with heritage themed light poles and fixtures. The light poles will be a shorter height, at a pedestrian scale. The lighting distribution through the park will be improved for visitor safety. A vandal resistant electrical cabinet would be installed to replace the electrical boxes on the existing light pole. The proposed project is anticipated to be brought forward for budget considerations in 2025. Application materials are included as Attachment A.

#### WCC Section 10.40.060(5)

(f) Utility appurtenance changes by utility purveyors that significantly alter the look of the district, as determined by staff.

**Staff Analysis:** The application identifies work that includes the removal of the above ground electrical lines that serve the existing park light fixture and irrigation clock, to place those lines underground. The existing light pole will be removed and replaced with five light fixtures distributed through the park and a new electrical cabinet to serve the park. The change in the style and number of lighting fixtures alters the look of Chase Park, which is a significant feature of the district.

Standards, Options, and Guidance: The proposed work includes the removal of the park light fixture and irrigation clock, and undergrounding of the associated electrical lines. In addition, five new light poles will be added to the park. The light poles have a heritage style fixture featuring a tapered six-sided cage and roof with a decorative finial on top. The light poles will be shorter to provide lighting at a pedestrian scale, and spaced around the park to disperse the lighting within the park boundaries. The Historic Preservation Board has not established light standards so the proposed lighting is being brought to the board for review and approval. The electrical component box has a utilitarian appearance consistent with its function and would not have a negative impact on the character of the park.