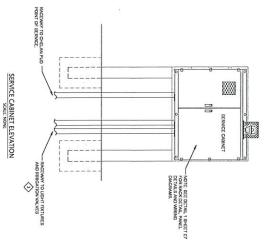

#### I. SUMMARY OF REQUEST

**Description of Request:** This is an application for a Certificate of Appropriateness submitted by the City of Wenatchee, Department of Parks and Recreation for minor modifications to Chase Park. The work includes the undergrounding of the electrical lines that serve the park light fixtures and irrigation clock. The existing wood light pole and industrial light fixture will be removed and replaced with heritage themed light poles and fixtures. The light poles will be a shorter height, at a pedestrian scale. The lighting distribution through the park will be improved for visitor safety. A vandal resistant electrical cabinet would be installed to replace the electrical boxes on the existing light pole. The proposed project is anticipated to be brought forward for budget considerations in 2025. Application materials are included as Attachment A.

#### WCC Section 10.40.060(5)

(f) Utility appurtenance changes by utility purveyors that significantly alter the look of the district, as determined by staff.

**Staff Analysis:** The application identifies work that includes the removal of the above ground electrical lines that serve the existing park light fixture and irrigation clock, to place those lines underground. The existing light pole will be removed and replaced with five light fixtures distributed through the park and a new electrical cabinet to serve the park. The change in the style and number of lighting fixtures alters the look of Chase Park, which is a significant feature of the district.

Standards, Options, and Guidance: The proposed work includes the removal of the park light fixture and irrigation clock, and undergrounding of the associated electrical lines. In addition, five new light poles will be added to the park. The light poles have a heritage style fixture featuring a tapered six-sided cage and roof with a decorative finial on top. The light poles will be shorter to provide lighting at a pedestrian scale, and spaced around the park to disperse the lighting within the park boundaries. The Historic Preservation Board has not established light standards so the proposed lighting is being brought to the board for review and approval. The electrical component box has a utilitarian appearance consistent with its function and would not have a negative impact on the character of the park.