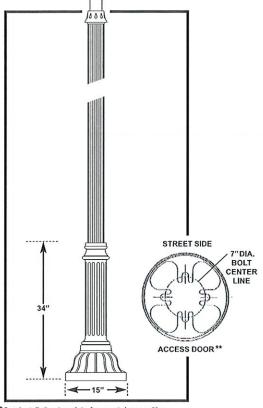

#### I. SUMMARY OF REQUEST

**Description of Request:** This is an application for a Certificate of Appropriateness submitted by the City of Wenatchee, Department of Parks and Recreation for minor modifications to Chase Park. The work includes the undergrounding of the electrical lines that serve the park light fixtures and irrigation clock. The existing wood light pole and industrial light fixture will be removed and replaced with heritage themed light poles and fixtures. The light poles will be a shorter height, at a pedestrian scale. The lighting distribution through the park will be improved for visitor safety. A vandal resistant electrical cabinet would be installed to replace the electrical boxes on the existing light pole. The proposed project is anticipated to be brought forward for budget considerations in 2025. Application materials are included as Attachment A.

#### WCC Section 10.40.060(5)

(f) Utility appurtenance changes by utility purveyors that significantly alter the look of the district, as determined by staff.

**Staff Analysis:** The application identifies work that includes the removal of the above ground electrical lines that serve the existing park light fixture and irrigation clock, to place those lines underground. The existing light pole will be removed and replaced with five light fixtures distributed through the park and a new electrical cabinet to serve the park. The change in the style and number of lighting fixtures alters the look of Chase Park, which is a significant feature of the district.

Standards, Options, and Guidance: The proposed work includes the removal of the park light fixture and irrigation clock, and undergrounding of the associated electrical lines. In addition, five new light poles will be added to the park. The light poles have a heritage style fixture featuring a tapered six-sided cage and roof with a decorative finial on top. The light poles will be shorter to provide lighting at a pedestrian scale, and spaced around the park to disperse the lighting within the park boundaries. The Historic Preservation Board has not established light standards so the proposed lighting is being brought to the board for review and approval. The electrical component box has a utilitarian appearance consistent with its function and would not have a negative impact on the character of the park.