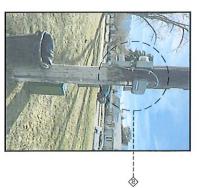

#### I. SUMMARY OF REQUEST

**Description of Request:** This is an application for a Certificate of Appropriateness submitted by the City of Wenatchee, Department of Parks and Recreation for minor modifications to Chase Park. The work includes the undergrounding of the electrical lines that serve the park light fixtures and irrigation clock. The existing wood light pole and industrial light fixture will be removed and replaced with heritage themed light poles and fixtures. The light poles will be a shorter height, at a pedestrian scale. The lighting distribution through the park will be improved for visitor safety. A vandal resistant electrical cabinet would be installed to replace the electrical boxes on the existing light pole. The proposed project is anticipated to be brought forward for budget considerations in 2025. Application materials are included as Attachment A.

#### WCC Section 10.40.060(5)

(f) Utility appurtenance changes by utility purveyors that significantly alter the look of the district, as determined by staff.

**Staff Analysis:** The application identifies work that includes the removal of the above ground electrical lines that serve the existing park light fixture and irrigation clock, to place those lines underground. The existing light pole will be removed and replaced with five light fixtures distributed through the park and a new electrical cabinet to serve the park. The change in the style and number of lighting fixtures alters the look of Chase Park, which is a significant feature of the district.

Standards, Options, and Guidance: The proposed work includes the removal of the park light fixture and irrigation clock, and undergrounding of the associated electrical lines. In addition, five new light poles will be added to the park. The light poles have a heritage style fixture featuring a tapered six-sided cage and roof with a decorative finial on top. The light poles will be shorter to provide lighting at a pedestrian scale, and spaced around the park to disperse the lighting within the park boundaries. The Historic Preservation Board has not established light standards so the proposed lighting is being brought to the board for review and approval. The electrical component box has a utilitarian appearance consistent with its function and would not have a negative impact on the character of the park.