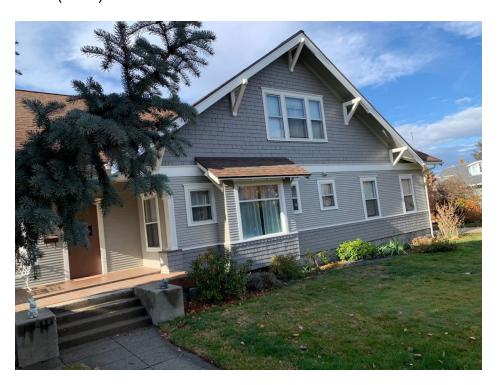

## Historic Photos (2003):

Front of residence (2003)

Idaho Side (2003)

**Review History:** On June 5, 2019 a Certificate of Appropriateness (HP-19-04) was issued by the Historic Preservation Board for exterior work to the house to remove the vinyl siding and restore the original wood cladding.

#### After Restoration Photos (2020)

Front (2020)

#### Idaho Side (2020)