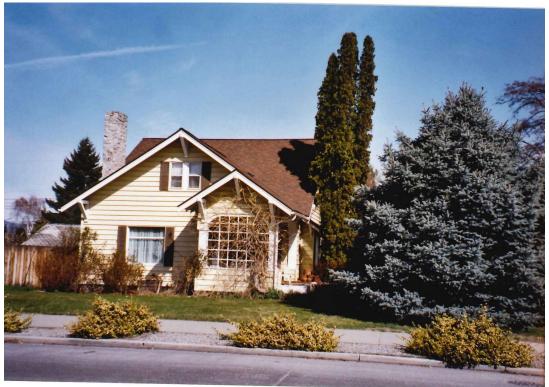

**Physical Appearance:** A one and one-half story cross-gabled house with bracketed detail at the eaves. Distinctive corner porch with three segmental arched openings. One-over-one light sash; projecting bay windows at front and rear. Vinyl siding and shutters added.

Double corner lot with open front and side yards. Mature sycamore, blue spruce, and arbor vitae (arranged) around yard. Original two-track drive off Franklin leads to garage well set back along alley. Garage has narrow-gauge lapped and shingle siding, with multipaned sash and wing addition. Rose bush hedge and gardens at rear. (Source: as adapted from the 2003 Historic Property Inventory Form, State of Washington Department of Archaeology and Historic Preservation)

## Historic Photos (2003):

Front of residence (2003)

Idaho Side (2003)

**Review History:** On June 5, 2019 a Certificate of Appropriateness (HP-19-04) was issued by the Historic Preservation Board for exterior work to the house to remove the vinyl siding and restore the original wood cladding.