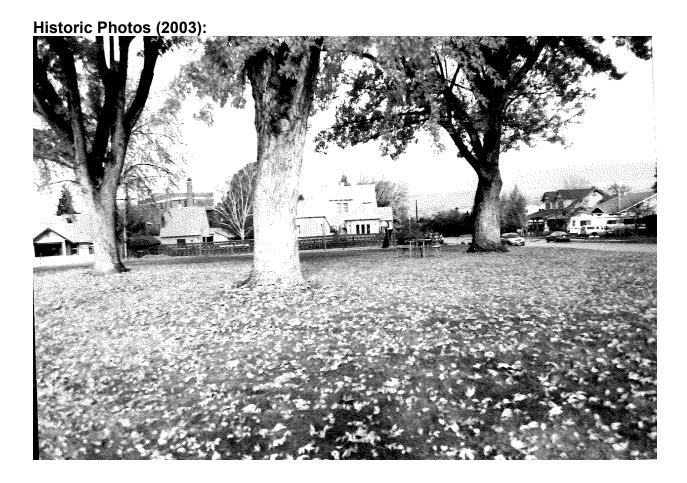

Chase Park is significant as a planned green space near the heart of the city, dedicated at an early date to public use. With its mature maple trees and unfenced grassy lawn, it contributes to the early 20<sup>th</sup> century residential character and scale of the neighborhood. (Source: as adapted from the 2003 Historic Property Inventory Form, State of Washington Department of Archaeology and Historic Preservation)

**Physical Appearance:** A grassy, triangular shaped park formed by the convergence of Delaware Avenue and King Street. Open and unfenced, blending in with traditional neighborhood pattern. Landscaped with mature maples and several newer saplings recently planted. Wooden sign reading "City of Wenatchee Chase Park" stands at apex of triangle. Play equipment, including swings and a slide, are on site. (Source: as adapted from the 2003 Historic Property Inventory Form, State of Washington Department of Archaeology and Historic Preservation).