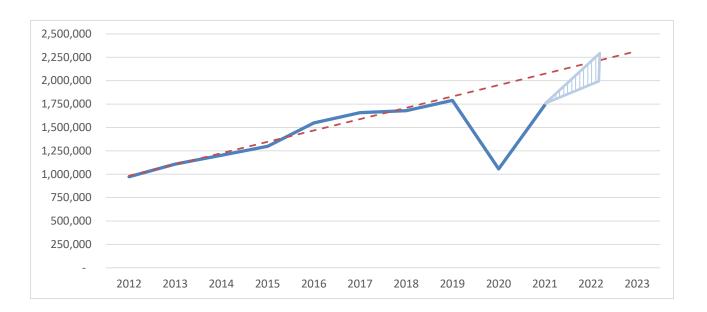

### Lodging Tax Advisory Committee History, Current Budget, and Five Year Projection As of 5/20/2022

|                                      | 2019      | 2020      | 2021      | 2022      | 2022       | 2023       | 2024       | 2025       | 2026       | 2027       |
|--------------------------------------|-----------|-----------|-----------|-----------|------------|------------|------------|------------|------------|------------|
|                                      | Actual    | Actual    | Actual    | Budget    | Actual YTD | Projection | Projection | Projection | Projection | Projection |
| Hotel/Motel Tax Revenues             |           |           |           |           |            |            |            |            |            |            |
| Convention Center Debt (20%)         | 357,763   | 211,380   | 347,814   | 320,000   | 49,331     | 394,322    | 406,152    | 418,337    | 430,887    | 443,813    |
| Convention Center O&M (40%)          | 643,256   | 283,218   | 667,933   | 640,000   | 98,662     | 788,645    | 812,304    | 836,673    | 861,774    | 887,627    |
| Conv. Center Debt Service Shortfall  | 72,349    | 139,543   | 27,915    | -         | -          | -          | -          | -          | -          | -          |
| Lodging Tax Advisory Committee (40%) | 715,843   | 422,761   | 696,508   | 640,000   | 98,662     | 788,645    | 812,304    | 836,673    | 861,774    | 887,627    |
| Total Hotel/Motel Tax Revenues       | 1,789,211 | 1,056,901 | 1,740,170 | 1,600,000 | 246,655    | 1,971,612  | 2,030,761  | 2,091,684  | 2,154,434  | 2,219,067  |
| LTAC Expenses                        |           |           |           |           |            |            |            |            |            |            |
| Addl. Debt Pmts - Approved 2015      | 50,000    | 50,000    | 50,000    | 50,000    | 16,667     | 50,000     | 50,000     | -          | -          | -          |
| Addl. Debt Pmts - Approved 2018      | 25,000    | -         | -         | 50,000    | 16,667     | 50,000     | -          | -          | -          | -          |
| Wenatchee Valley Chamber             | 484,100   | 456,833   | 415,000   | 445,000   | 148,333    | 458,350    | 472,101    | 486,264    | 500,851    | 515,877    |
| Fourth of July Fireworks             | 30,000    | 30,000    | 30,000    | 30,000    | 30,000     | 30,000     | 30,000     | 30,000     | 30,000     | 30,000     |
| Other Projects *                     | 165,672   | -         | 15,482    | -         | -          | -          | -          | -          | -          | -          |
| Special Olympics                     | -         | -         | -         | 20,000    | -          | 20,000     | 20,000     | 20,000     | 20,000     | 20,000     |
| Total LTAC Expenses                  | 754,772   | 536,833   | 510,482   | 595,000   | 211,667    | 608,350    | 572,101    | 536,264    | 550,851    | 565,877    |
| Other LTAC Revenue (Interest)        | 4,914     | 1,862     | 671       | 100       | 42         | 500        | 500        | 500        | 500        | 500        |
| Net LTAC Income                      | (34,015)  | (112,210) | 186,697   | 45,100    | (112,963)  | 180,795    | 240,704    | 300,910    | 311,422    | 322,250    |
| LTAC Beginning Fund Balance          | 296,884   | 262,869   | 150,659   | 337,356   | 337,356    | 382,456    | 563,251    | 563,251    | 803,955    | 864,161    |
| LTAC Ending Fund Balance             | 262,869   | 150,659   | 337,356   | 382,456   | 224,393    | 563,251    | 803,955    | 864,161    | 1,115,377  | 1,186,411  |

Notes:

2022 Actual YTD - revenues report two months of collections while most expenses report four months. This catches up at year-end.

2023-2027 Projection - assumes 2022 revenues increase by 10% and future years increase by 3%.