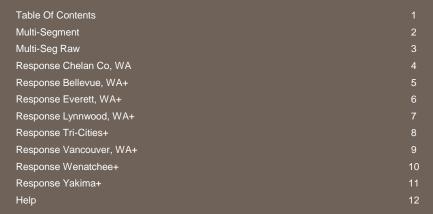

#### Tab 2 - Multi-Segment

Wenatchee Valley Chamber of Commerce

For the month of: January 2022

|                   |      |      |        | Curr  | ent Month - | January 202 | 22 vs Jar | nuary 202 | 21       |         |          |      |      |      |        | Yea   | ar to Date - Ja | anuary 202 | 2 vs Janı | uary 202 | :1     |         |        |      |        | Parti  | icipation |        |
|-------------------|------|------|--------|-------|-------------|-------------|-----------|-----------|----------|---------|----------|------|------|------|--------|-------|-----------------|------------|-----------|----------|--------|---------|--------|------|--------|--------|-----------|--------|
|                   | Occ  | %    | AD     | R     | RevP        | AR          | Р         | ercent C  | hange fr | om Janu | ary 2021 |      | Occ  | : %  | AD     | R     | RevP            | AR         |           | Percent  | Change | from YT | D 2021 |      | Prope  | erties | Roo       | ms     |
|                   |      |      |        |       |             |             |           |           |          | Room    | Room     | Room |      |      |        |       |                 |            | _         |          |        | Room    | Room   | Room |        |        |           |        |
|                   | 2022 | 2021 | 2022   | 2021  | 2022        | 2021        | Осс       | ADR       | RevPAR   | Rev     | Avail    | Sold | 2022 | 2021 | 2022   | 2021  | 2022            | 2021       | Осс       | ADR      | RevPAR | Rev     | Avail  | Sold | Census | Sample | Census    | Sample |
| Wenatchee+        | 44.1 | 49.4 | 93.13  | 81.73 | 41.10       | 40.34       | -10.6     | 13.9      | 1.9      | 15.5    | 13.4     | 1.4  | 44.1 | 49.4 | 93.13  | 81.73 | 41.10           | 40.34      | -10.6     | 13.9     | 1.9    | 15.5    | 13.4   | 1.4  | 22     | 16     | 1805      | 1554   |
|                   |      |      |        |       |             |             |           |           |          |         |          |      |      |      |        |       |                 |            |           |          |        |         |        |      |        |        |           |        |
| Chelan County, WA | 41.2 | 43.9 | 107.10 | 99.47 | 44.16       | 43.68       | -6.1      | 7.7       | 1.1      | 10.1    | 8.9      | 2.2  | 41.2 | 43.9 | 107.10 | 99.47 | 44.16           | 43.68      | -6.1      | 7.7      | 1.1    | 10.1    | 8.9    | 2.2  | 59     | 18     | 3169      | 1724   |
|                   |      |      |        |       |             |             |           |           |          |         |          |      |      |      |        |       |                 |            |           |          |        |         |        |      |        |        |           |        |
| Bellevue, WA+     | 35.2 | 25.9 | 127.25 | 84.50 | 44.83       | 21.91       | 35.9      | 50.6      | 104.6    | 102.8   | -0.9     | 34.7 | 35.2 | 25.9 | 127.25 | 84.50 | 44.83           | 21.91      | 35.9      | 50.6     | 104.6  | 102.8   | -0.9   | 34.7 | 25     | 24     | 5235      | 5211   |
| Everett, WA+      | 56.4 | 46.4 | 84.14  | 67.97 | 47.44       | 31.51       | 21.6      | 23.8      | 50.6     | 50.6    | 0.0      | 21.6 | 56.4 | 46.4 | 84.14  | 67.97 | 47.44           | 31.51      | 21.6      | 23.8     | 50.6   | 50.6    | 0.0    | 21.6 | 24     | 19     | 2200      | 1977   |
| Lynnwood, WA+     | 47.4 | 41.6 | 104.61 | 81.76 | 49.61       | 33.97       | 14.1      | 28.0      | 46.0     | 46.0    | 0.0      | 14.1 | 47.4 | 41.6 | 104.61 | 81.76 | 49.61           | 33.97      | 14.1      | 28.0     | 46.0   | 46.0    | 0.0    | 14.1 | 14     | 12     | 1610      | 1520   |
| Tri-Cities+       | 50.0 | 33.6 | 92.21  | 76.47 | 46.10       | 25.73       | 48.6      | 20.6      | 79.2     | 56.5    | -12.6    | 29.8 | 50.0 | 33.6 | 92.21  | 76.47 | 46.10           | 25.73      | 48.6      | 20.6     | 79.2   | 56.5    | -12.6  | 29.8 | 44     | 35     | 3835      | 3484   |
| Vancouver, WA+    | 53.6 | 50.0 | 110.25 | 83.86 | 59.06       | 41.96       | 7.1       | 31.5      | 40.8     | 43.8    | 2.1      | 9.4  | 53.6 | 50.0 | 110.25 | 83.86 | 59.06           | 41.96      | 7.1       | 31.5     | 40.8   | 43.8    | 2.1    | 9.4  | 30     | 28     | 2863      | 2726   |
| Yakima+           | 39.0 | 32.7 | 87.48  | 75.68 | 34.08       | 24.78       | 19.0      | 15.6      | 37.5     | 37.5    | 0.0      | 19.0 | 39.0 | 32.7 | 87.48  | 75.68 | 34.08           | 24.78      | 19.0      | 15.6     | 37.5   | 37.5    | 0.0    | 19.0 | 31     | 17     | 2480      | 1516   |