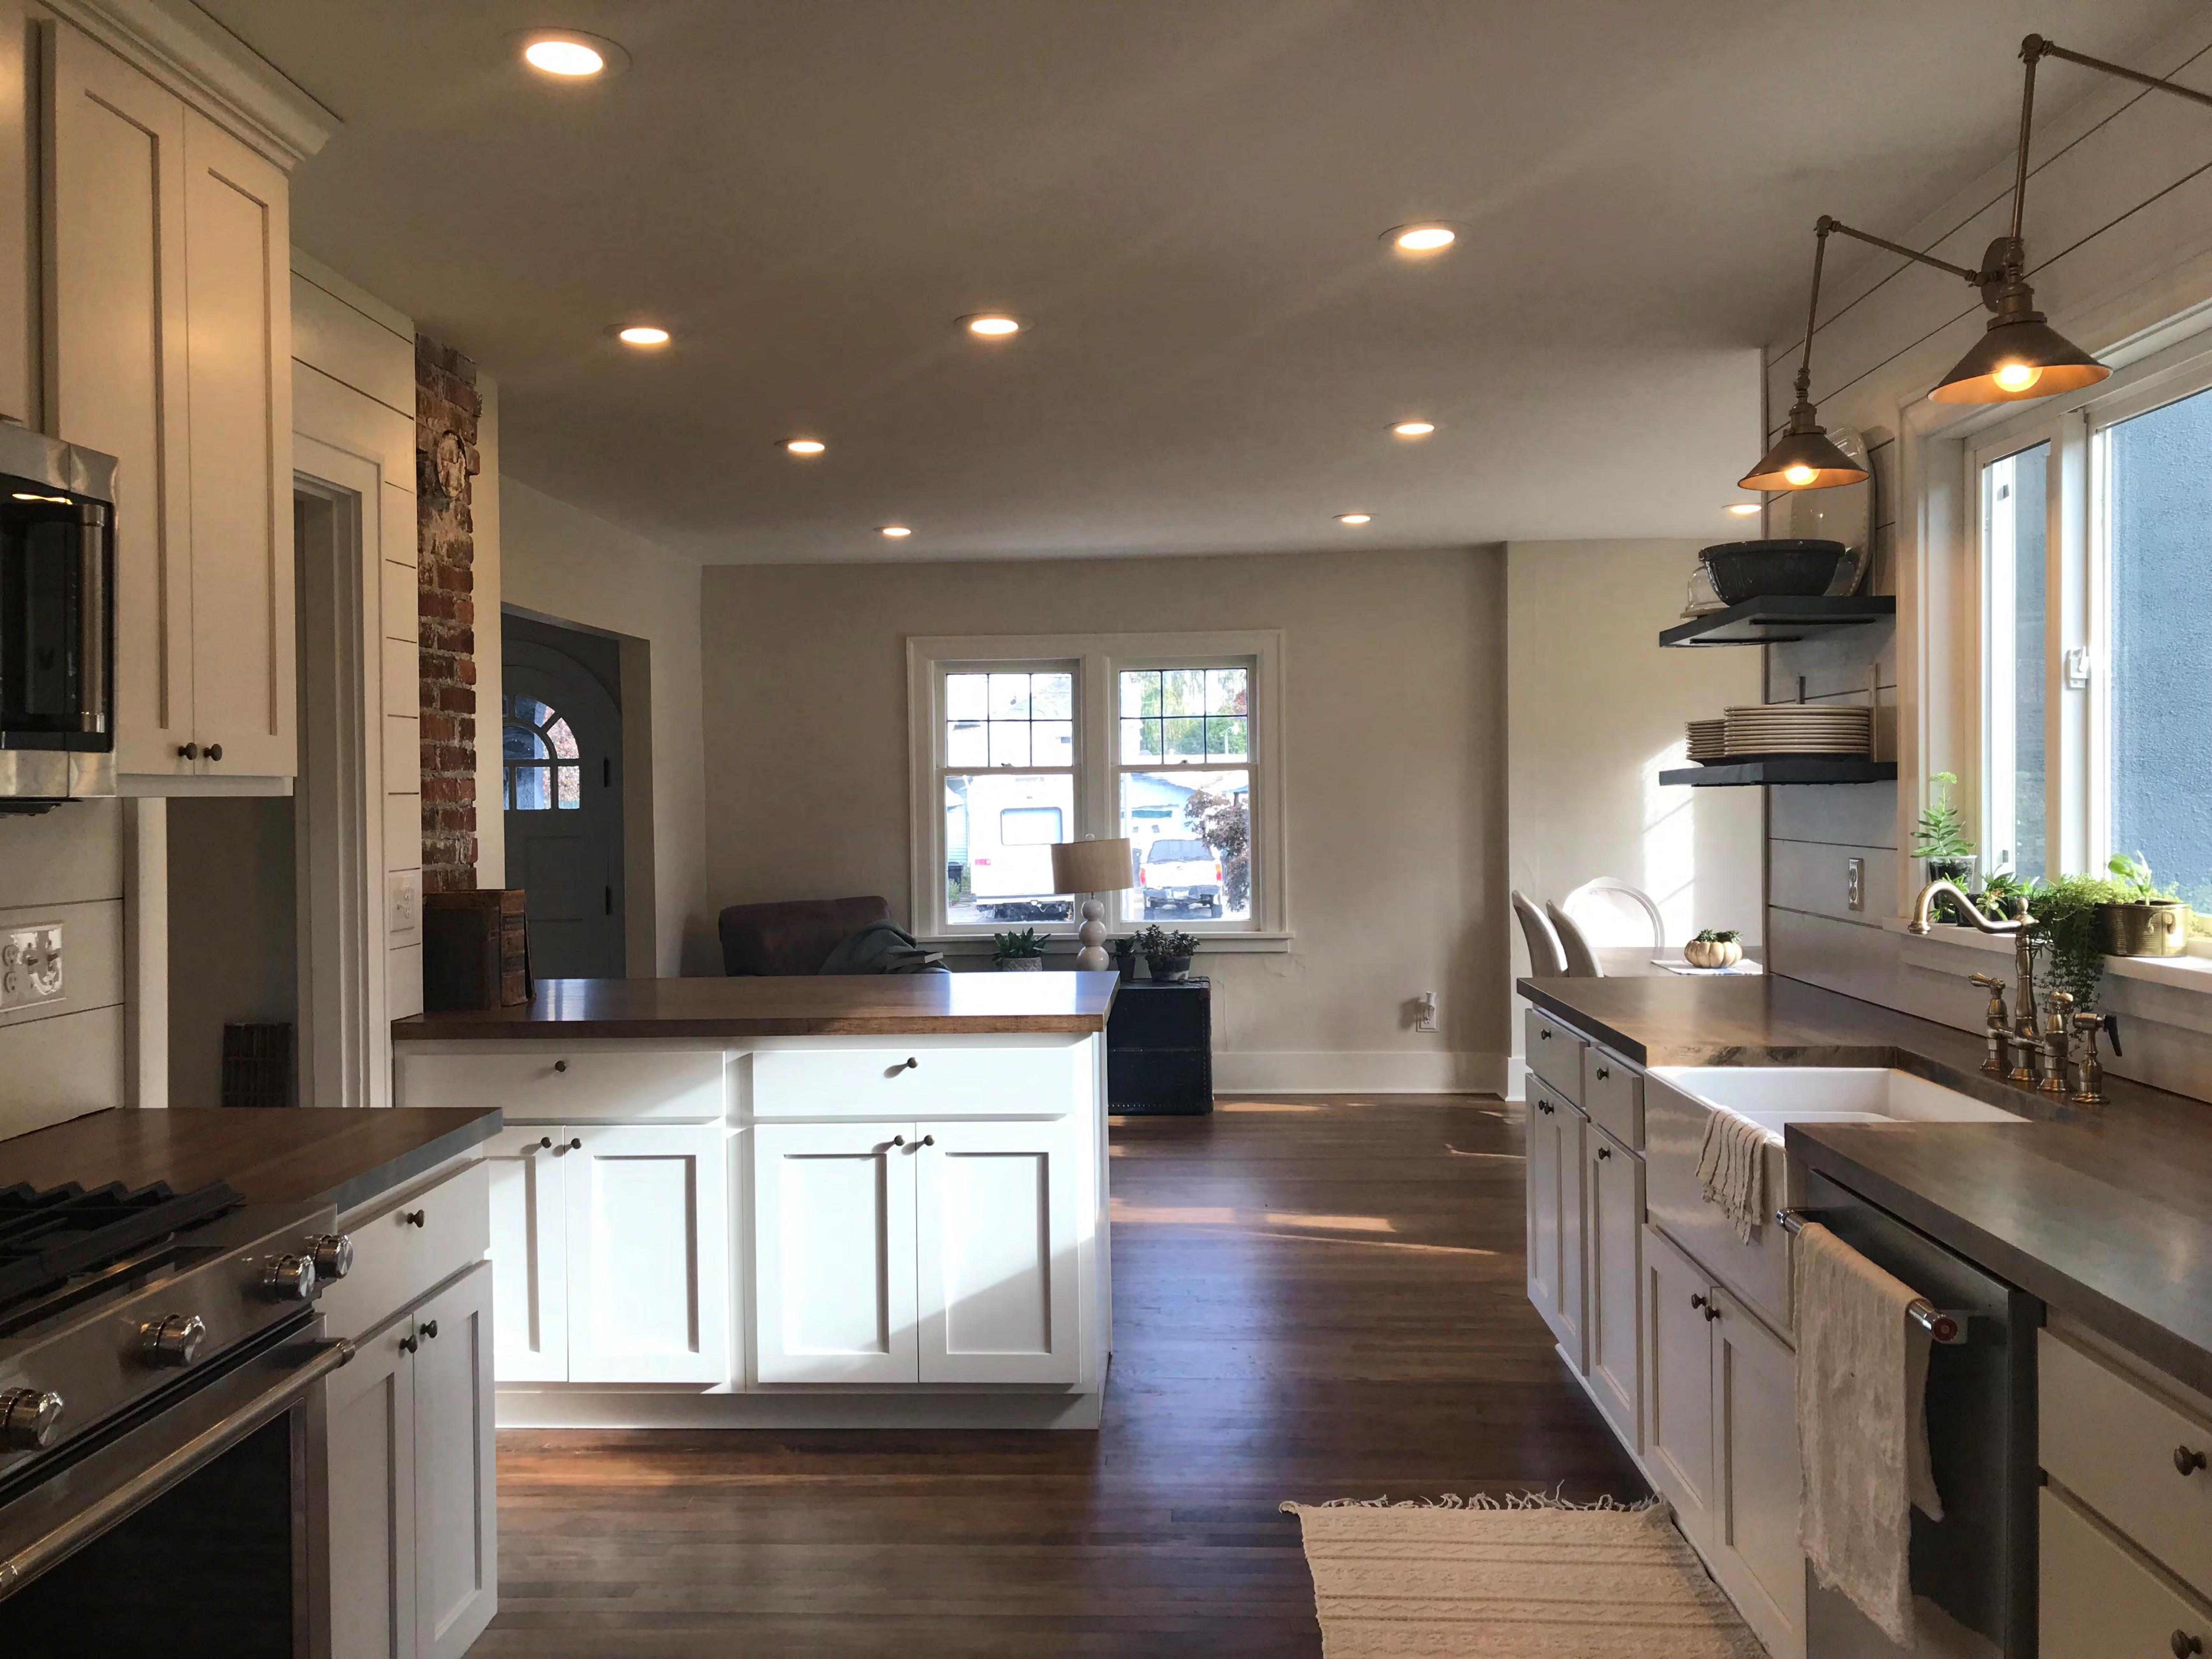

**Physical Appearance:** An intact 1920s Tudor Revival house with steeply pitched, complex gable roof configuration. Southwest gable end is clipped. Typical steep gabled entry way with round arch openings. Projecting bay with polygonal faces Chase Park to southwest. Stucco cladding throughout. Windows included multi-paned casements, sixover-one light sash, and some leaded transoms. Narrow louvered shutters at front are likely original.

Site is open at front, at grade with sidewalk. Front yard now landscaped with ground cover and shrubs rather than lawn. Decorative wood fence partially separates property from adjoining Chase Park. Original narrow concrete drive off King Street has rounded curb cuts, leads to original Tudor garage at rear of lot. (Source: Historic Property Inventory Form, State of WA, Department of Community Development Office of Archaeology).

Historic Inventory Photos: See application materials for before and after photographs.