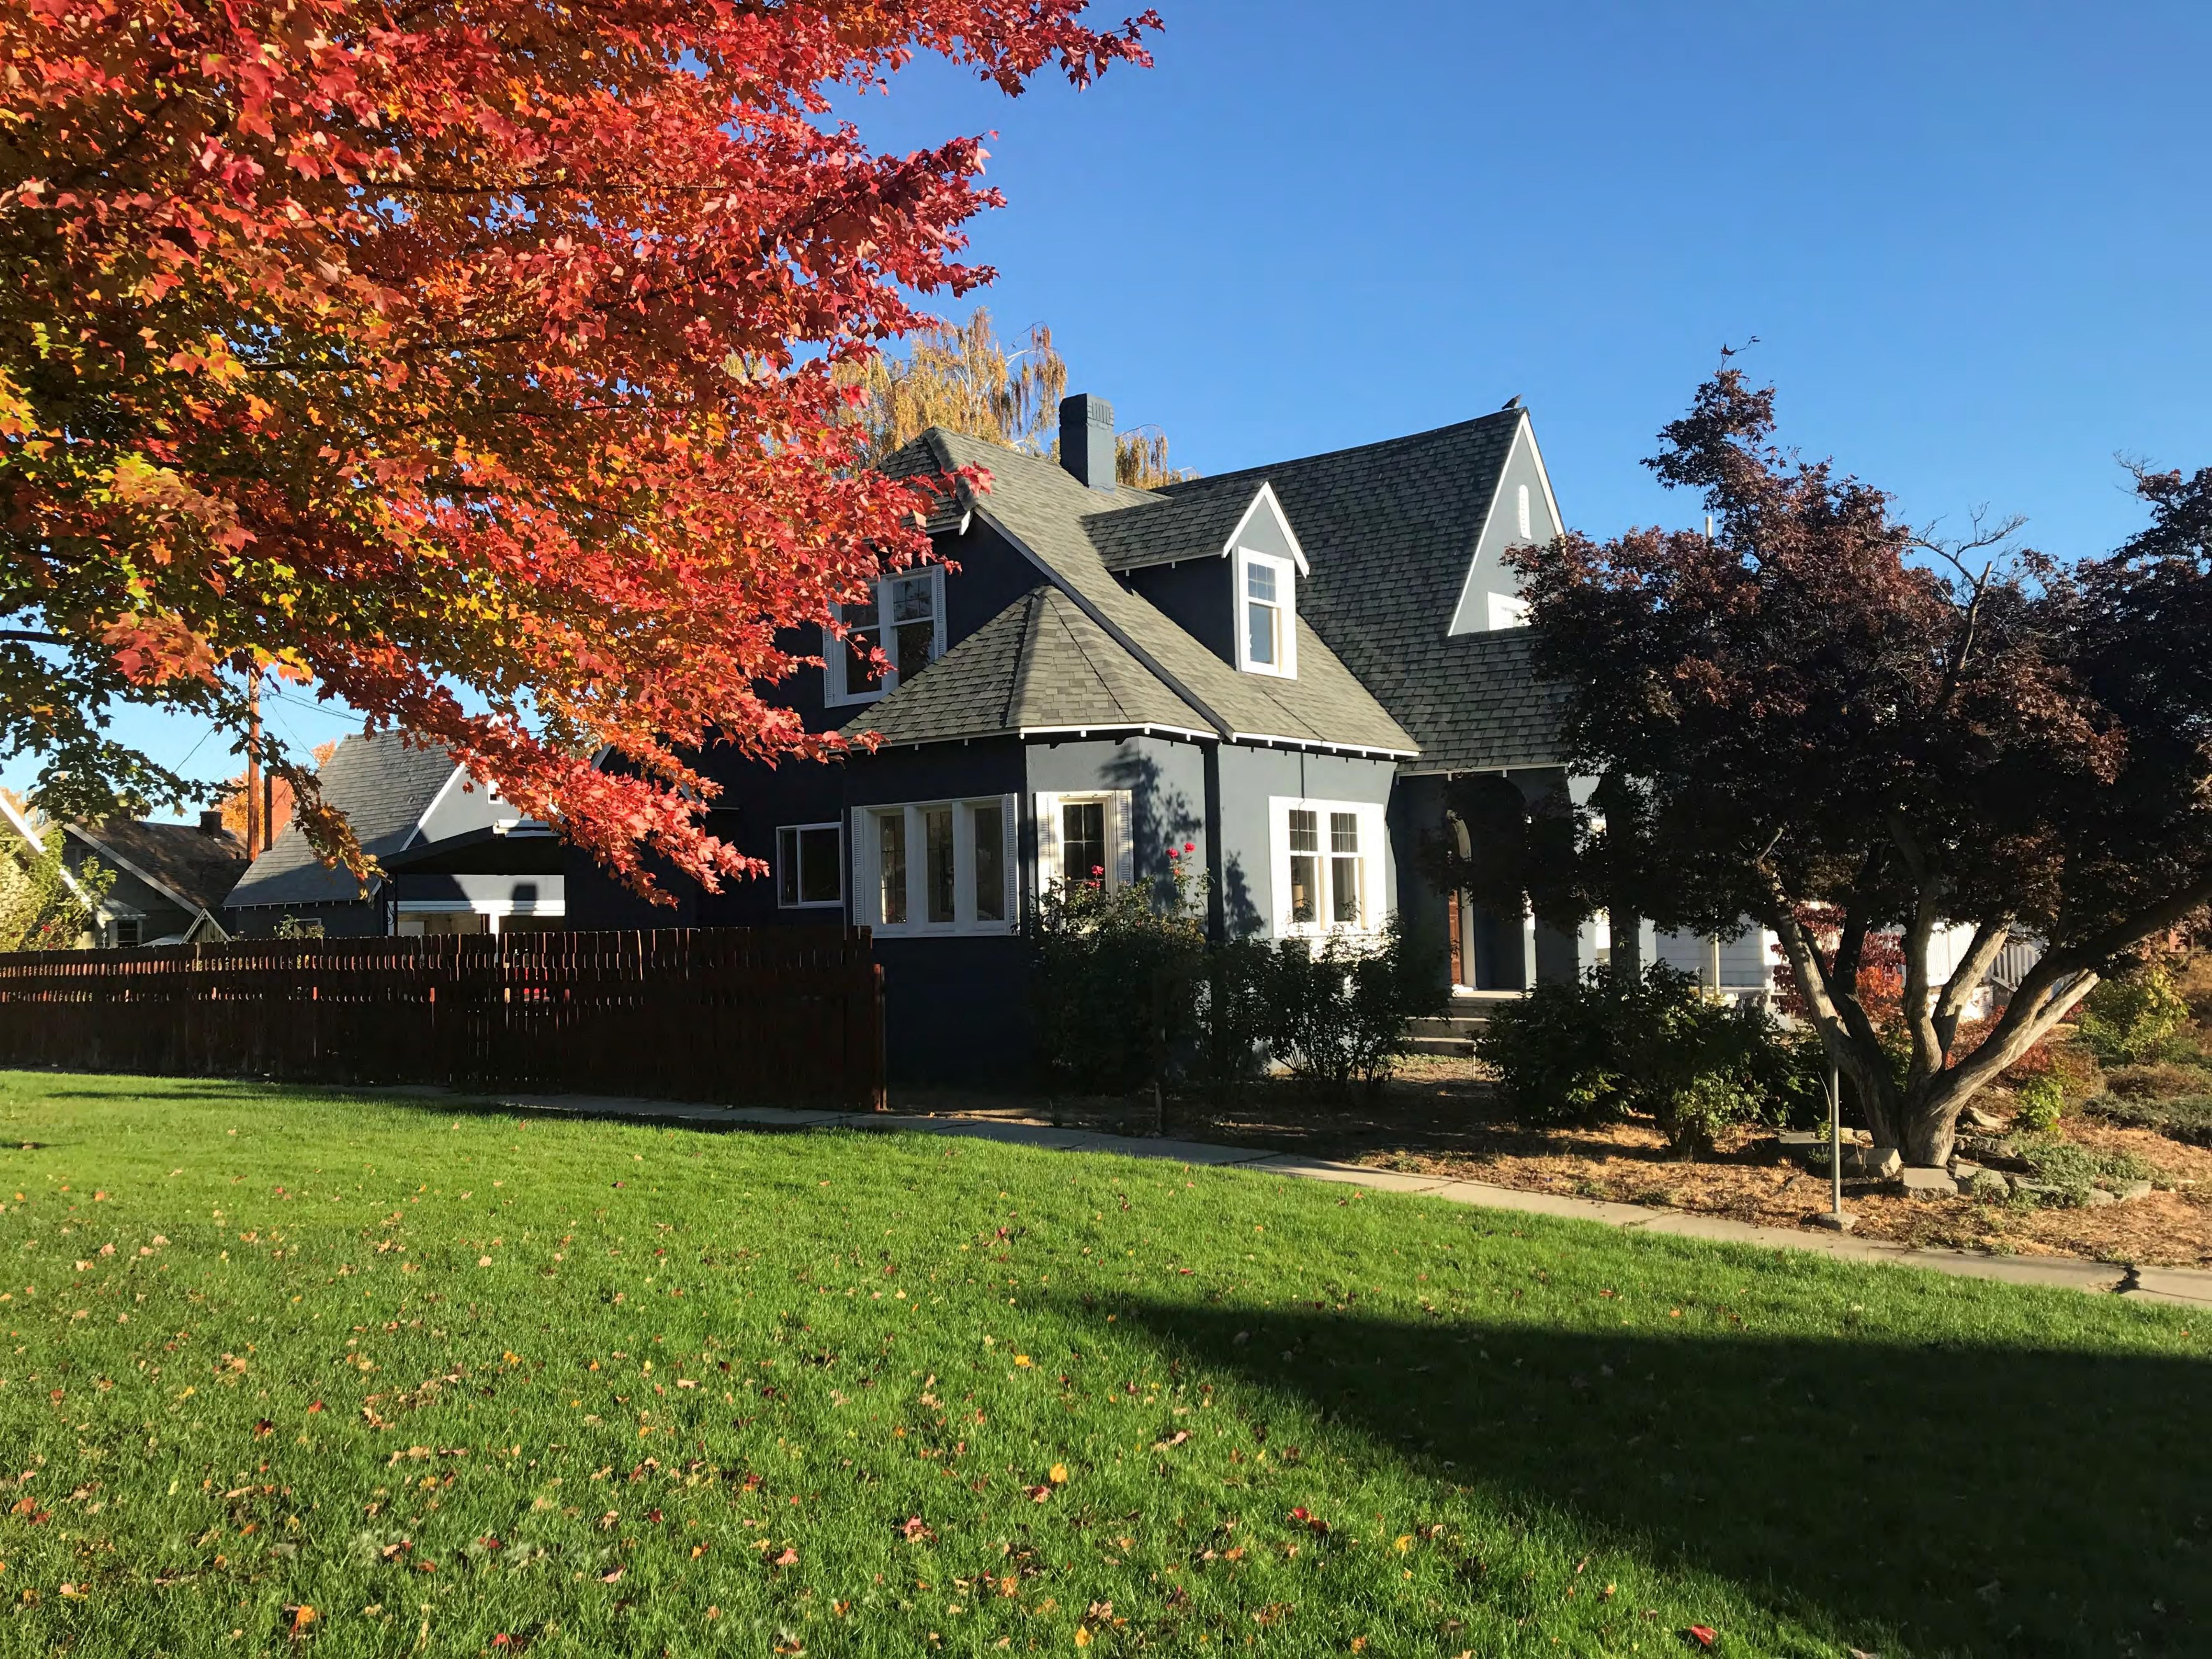

Site is open at front, at grade with sidewalk. Front yard now landscaped with ground cover and shrubs rather than lawn. Decorative wood fence partially separates property from adjoining Chase Park. Original narrow concrete drive off King Street has rounded curb cuts, leads to original Tudor garage at rear of lot. (Source: Historic Property Inventory Form, State of WA, Department of Community Development Office of Archaeology).