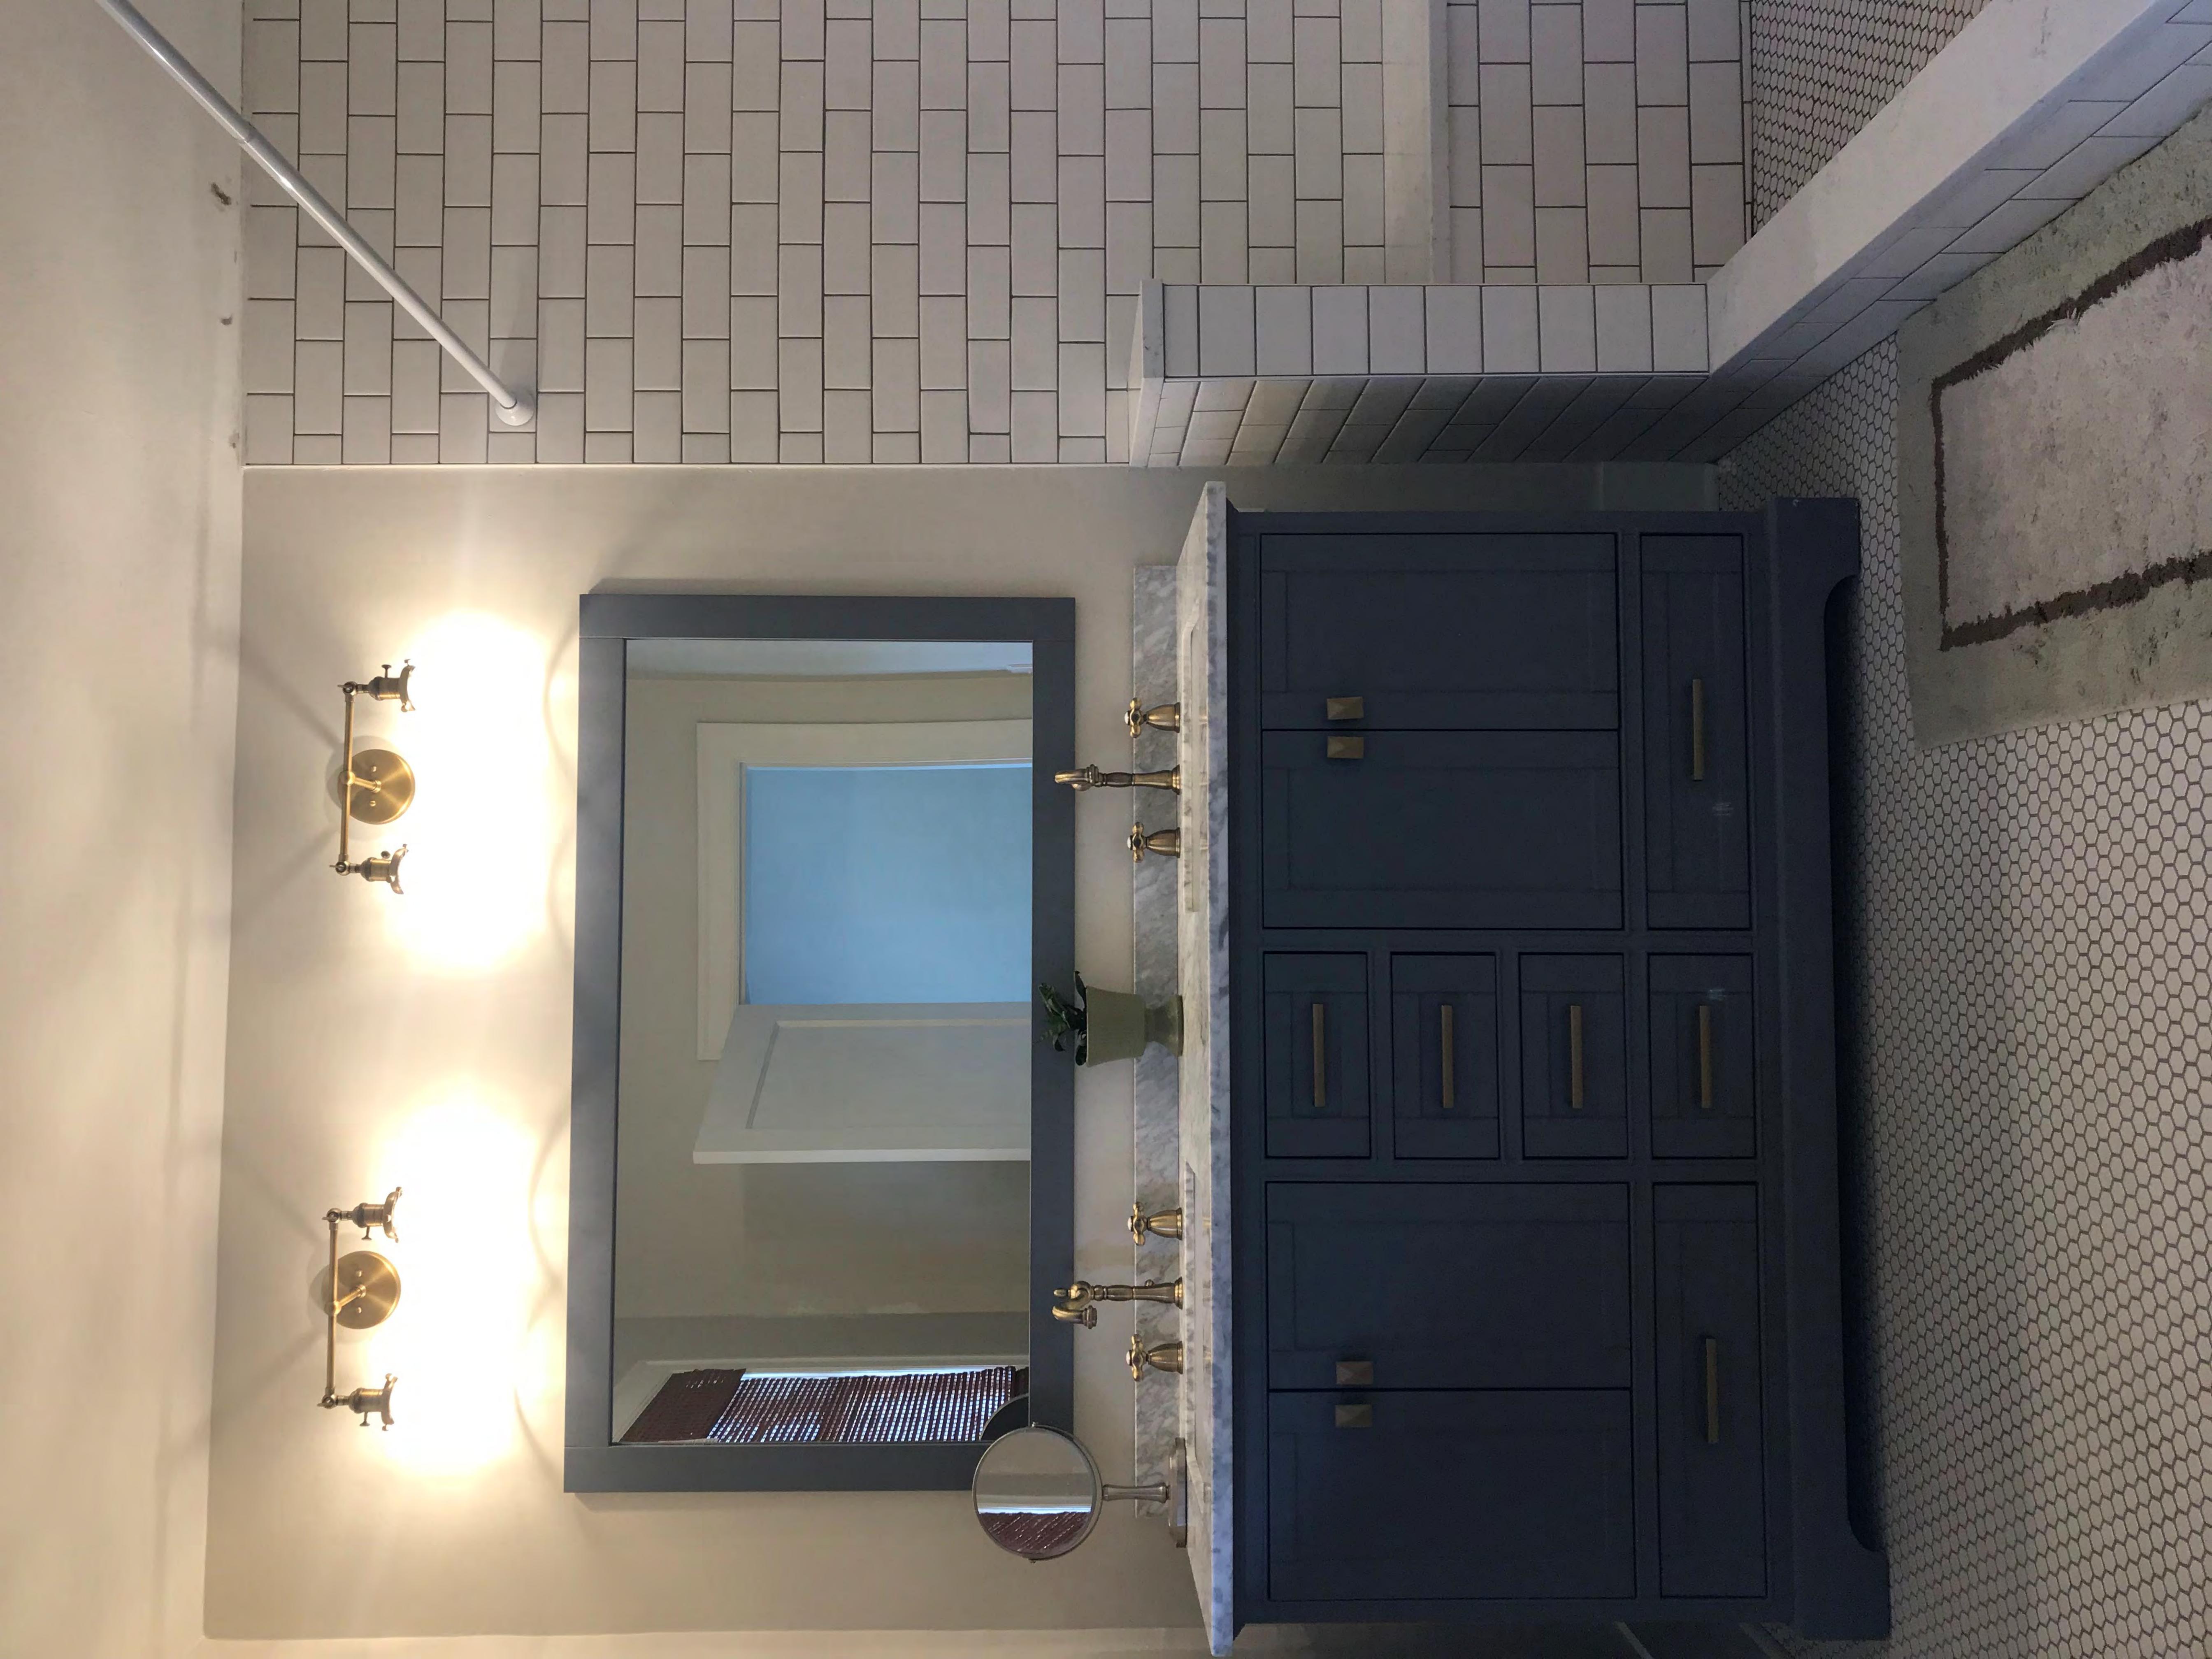

**Physical Appearance:** An intact 1920s Tudor Revival house with steeply pitched, complex gable roof configuration. Southwest gable end is clipped. Typical steep gabled entry way with round arch openings. Projecting bay with polygonal faces Chase Park to southwest. Stucco cladding throughout. Windows included multi-paned casements, sixover-one light sash, and some leaded transoms. Narrow louvered shutters at front are likely original.

Site is open at front, at grade with sidewalk. Front yard now landscaped with ground cover and shrubs rather than lawn. Decorative wood fence partially separates property from adjoining Chase Park. Original narrow concrete drive off King Street has rounded curb cuts, leads to original Tudor garage at rear of lot. (Source: Historic Property Inventory Form, State of WA, Department of Community Development Office of Archaeology).

Historic Inventory Photos: See application materials for before and after photographs.