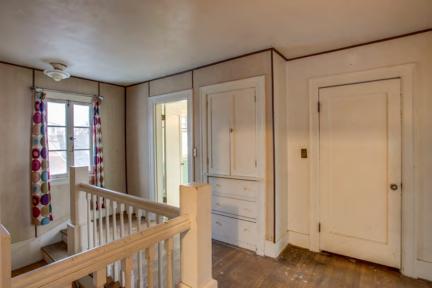

**Physical Appearance:** An intact 1920s Tudor Revival house with steeply pitched, complex gable roof configuration. Southwest gable end is clipped. Typical steep gabled entry way with round arch openings. Projecting bay with polygonal faces Chase Park to southwest. Stucco cladding throughout. Windows included multi-paned casements, sixover-one light sash, and some leaded transoms. Narrow louvered shutters at front are likely original.

Site is open at front, at grade with sidewalk. Front yard now landscaped with ground cover and shrubs rather than lawn. Decorative wood fence partially separates property from adjoining Chase Park. Original narrow concrete drive off King Street has rounded curb cuts, leads to original Tudor garage at rear of lot. (Source: Historic Property Inventory Form, State of WA, Department of Community Development Office of Archaeology).