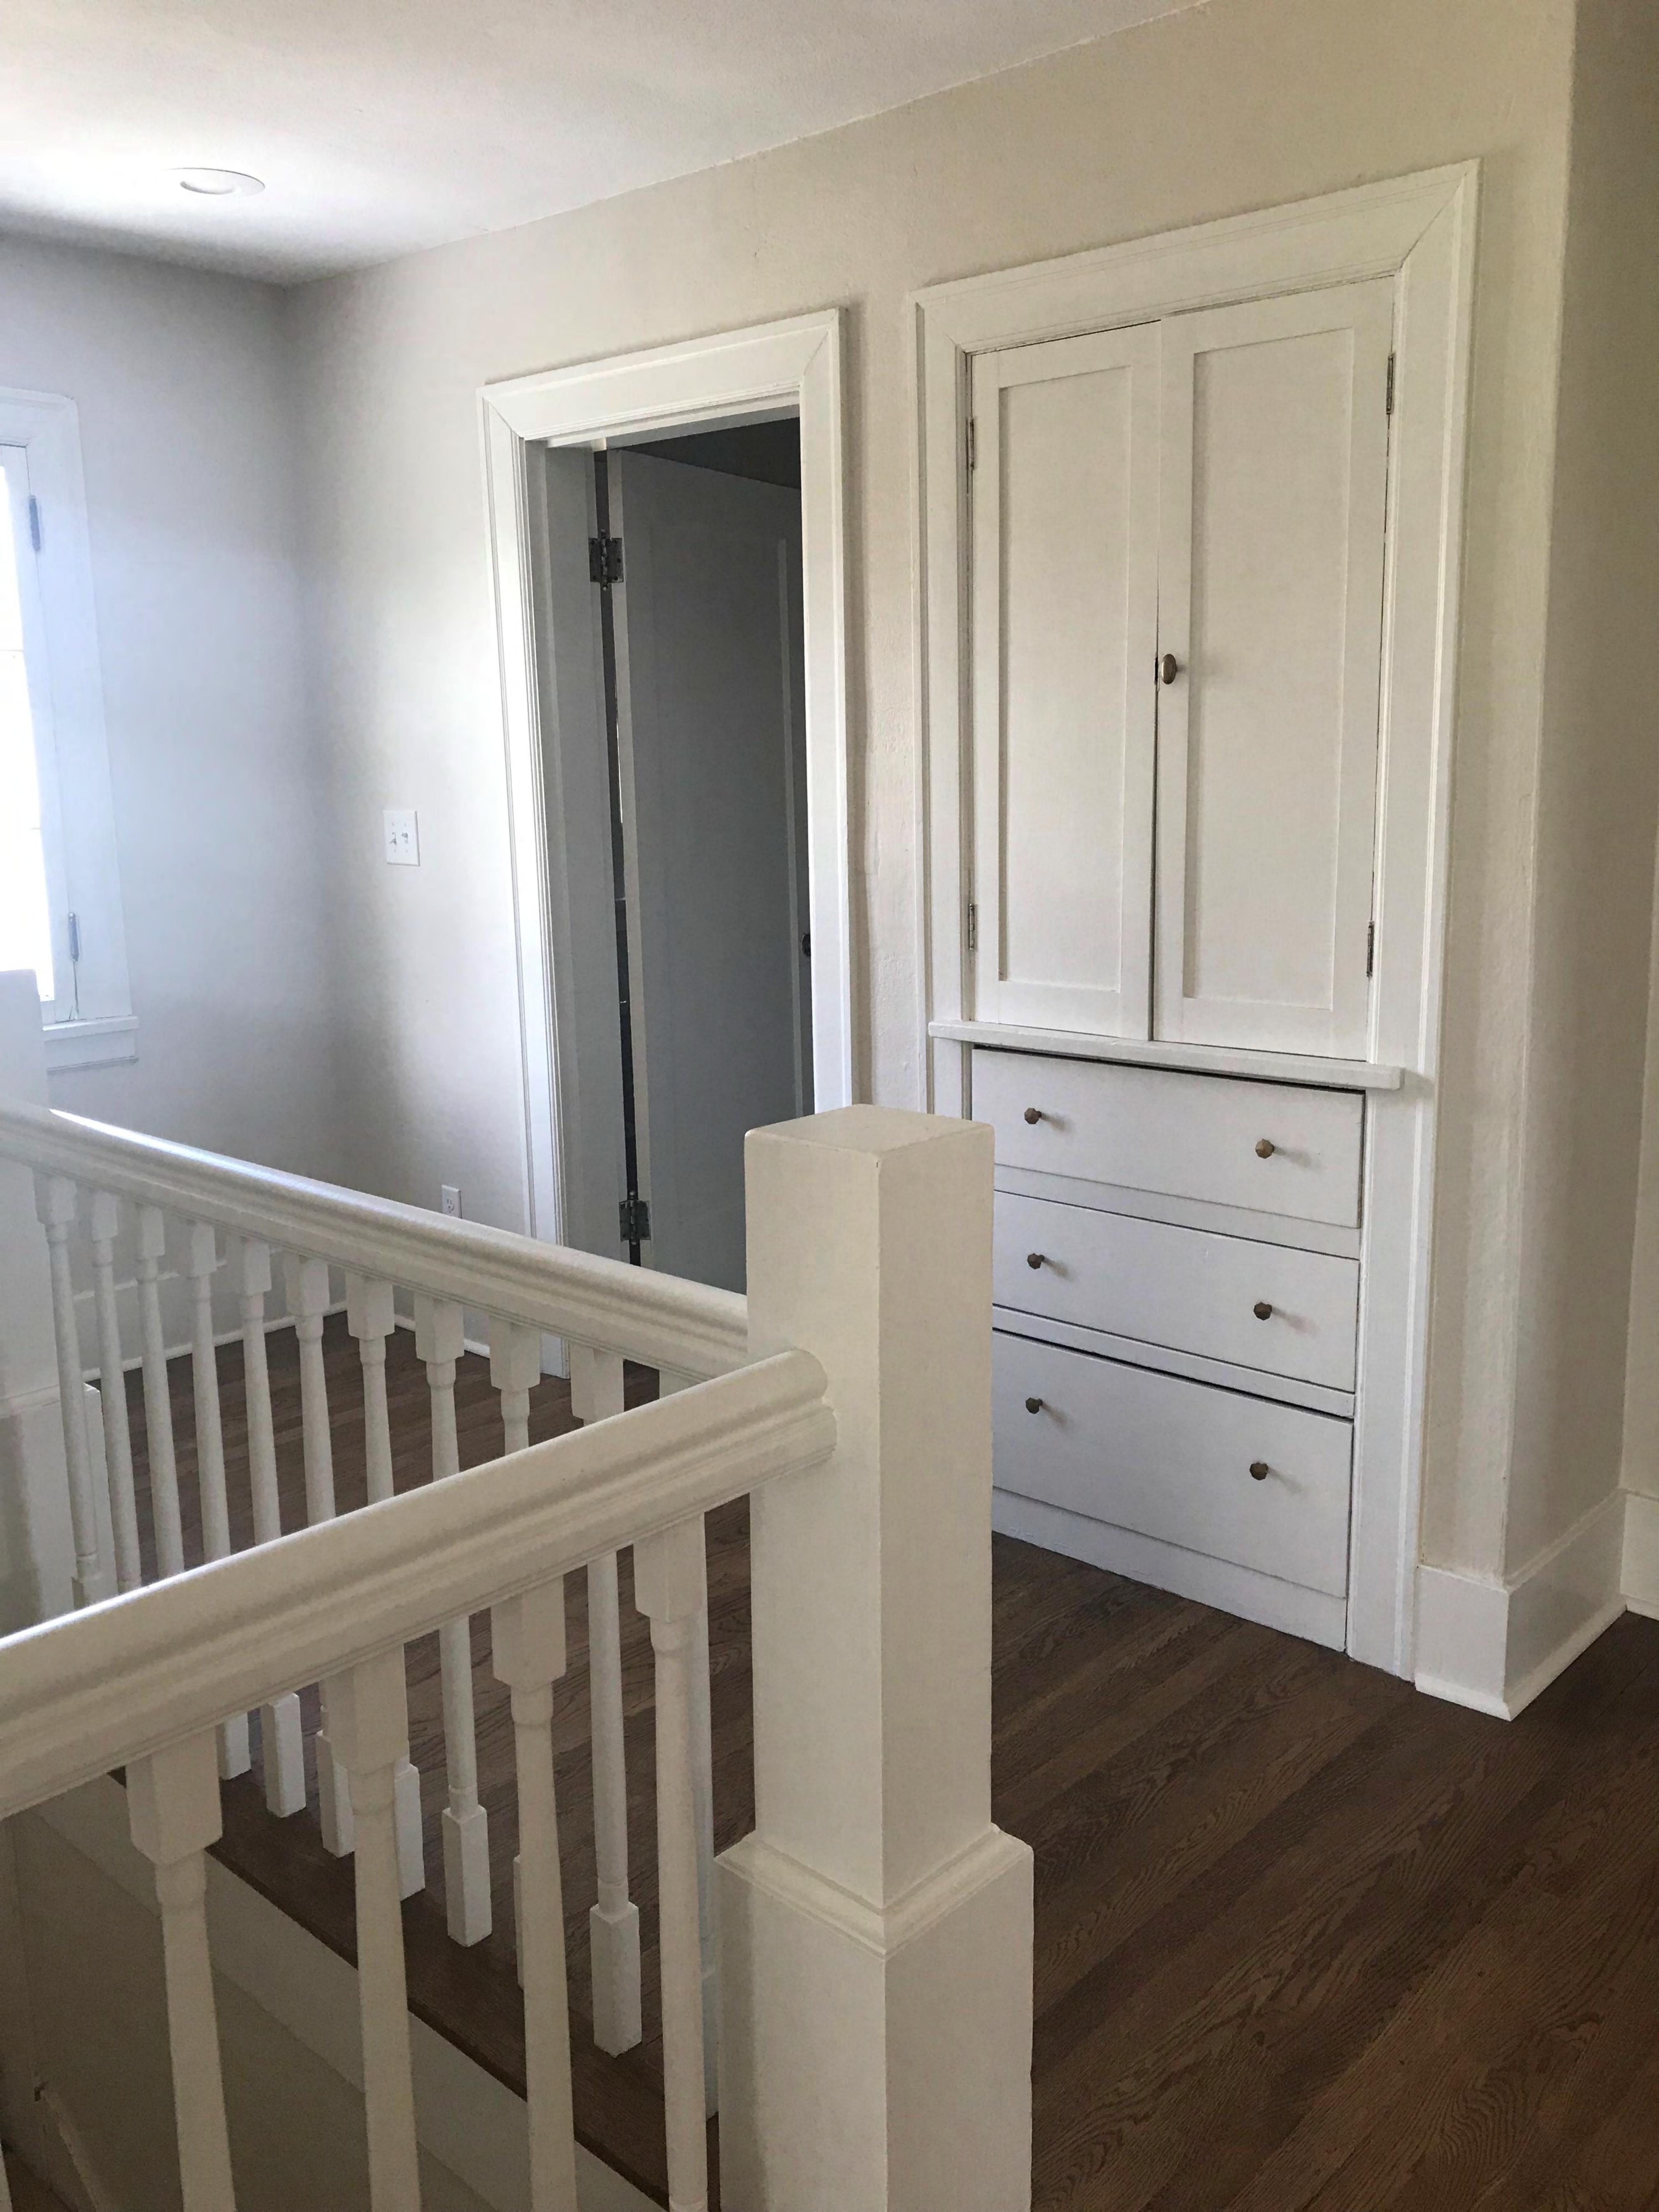

**Physical Appearance:** An intact 1920s Tudor Revival house with steeply pitched, complex gable roof configuration. Southwest gable end is clipped. Typical steep gabled entry way with round arch openings. Projecting bay with polygonal faces Chase Park to southwest. Stucco cladding throughout. Windows included multi-paned casements, sixover-one light sash, and some leaded transoms. Narrow louvered shutters at front are likely original.

Site is open at front, at grade with sidewalk. Front yard now landscaped with ground cover and shrubs rather than lawn. Decorative wood fence partially separates property from adjoining Chase Park. Original narrow concrete drive off King Street has rounded curb cuts, leads to original Tudor garage at rear of lot. (Source: Historic Property Inventory Form, State of WA, Department of Community Development Office of Archaeology).