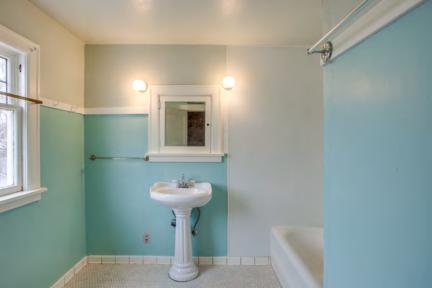

**Physical Appearance:** An intact 1920s Tudor Revival house with steeply pitched, complex gable roof configuration. Southwest gable end is clipped. Typical steep gabled entry way with round arch openings. Projecting bay with polygonal faces Chase Park to southwest. Stucco cladding throughout. Windows included multi-paned casements, sixover-one light sash, and some leaded transoms. Narrow louvered shutters at front are likely original.

Site is open at front, at grade with sidewalk. Front yard now landscaped with ground cover and shrubs rather than lawn. Decorative wood fence partially separates property from adjoining Chase Park. Original narrow concrete drive off King Street has rounded curb cuts, leads to original Tudor garage at rear of lot. (Source: Historic Property Inventory Form, State of WA, Department of Community Development Office of Archaeology).

Historic Inventory Photos: See application materials for before and after photographs.