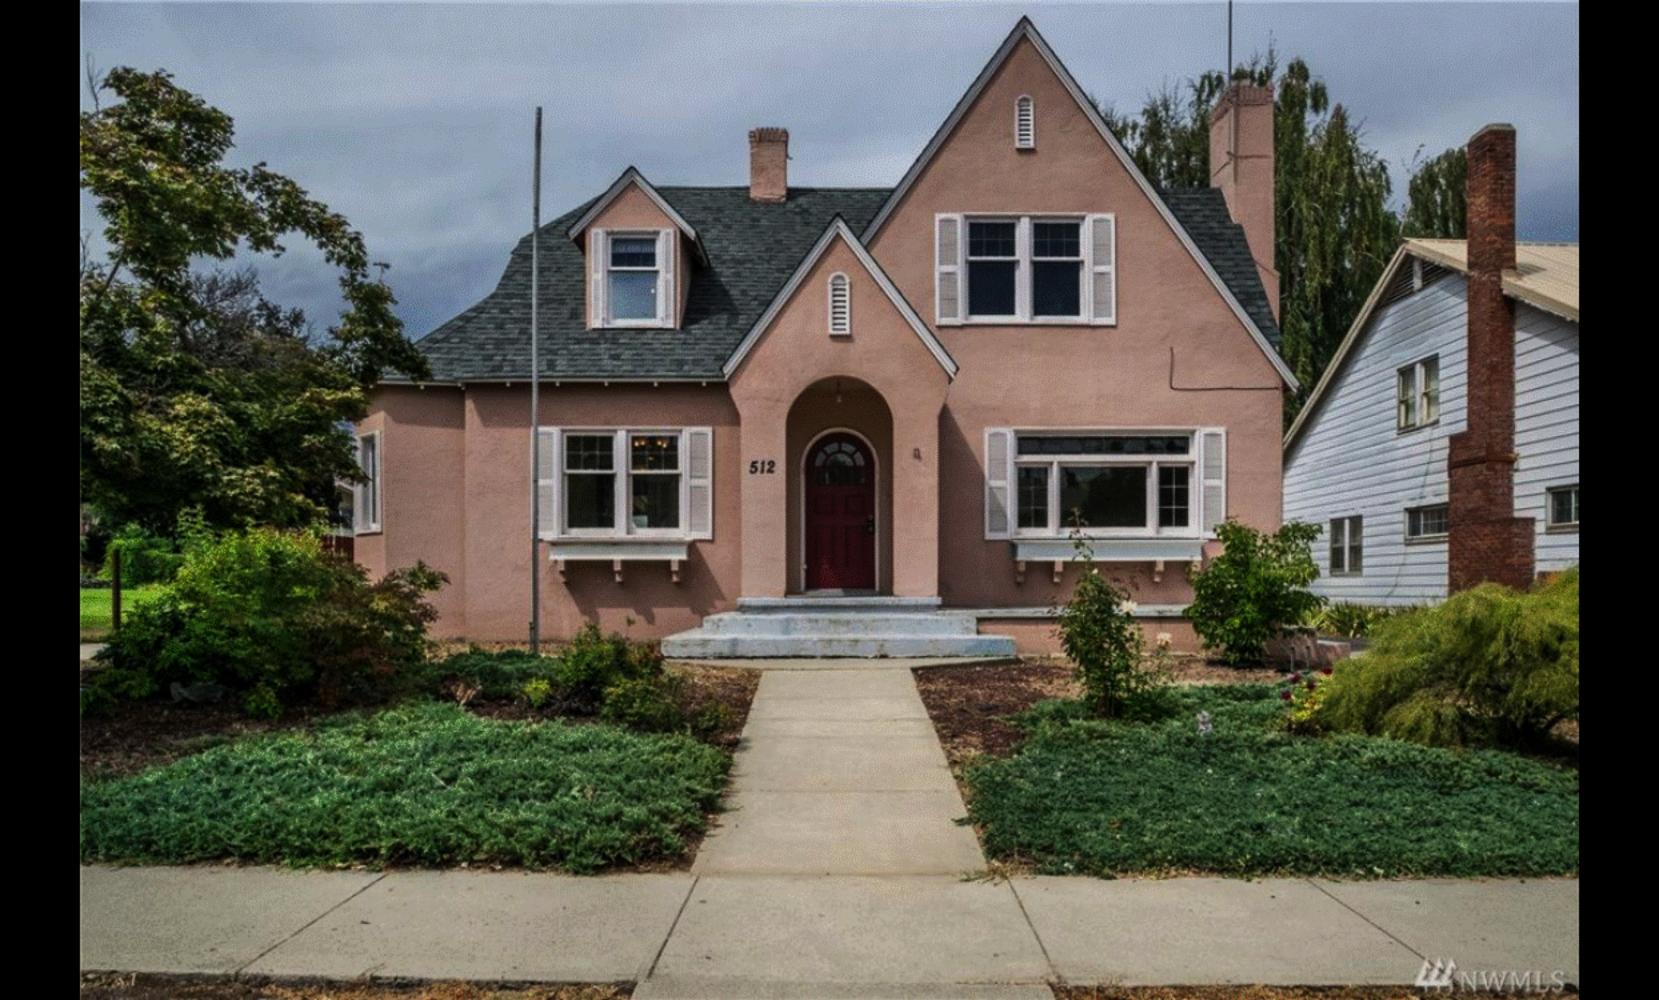

**History:** The house at 512 King Street stands on Block 62 of the Grand View Addition to Wenatchee, platted in 1903. Block 62 was still largely vacant, with only seven houses in place as late as 1921. At that time, Chase Park had been established at the far southwest corner of the block, but St. Anthony's Hospital and Convent had not yet been erected at the northeast end of the block.

One of only a handful of Tudor Revival residences in the survey area, this house is thoroughly intact and well detailed example of the type. An original driveway and garage of the same style adds to its historic integrity. (Source: Historic Property Inventory Form, State of WA, Department of Community Development Office of Archaeology).

**Physical Appearance:** An intact 1920s Tudor Revival house with steeply pitched, complex gable roof configuration. Southwest gable end is clipped. Typical steep gabled entry way with round arch openings. Projecting bay with polygonal faces Chase Park to southwest. Stucco cladding throughout. Windows included multi-paned casements, sixover-one light sash, and some leaded transoms. Narrow louvered shutters at front are likely original.

Site is open at front, at grade with sidewalk. Front yard now landscaped with ground cover and shrubs rather than lawn. Decorative wood fence partially separates property from adjoining Chase Park. Original narrow concrete drive off King Street has rounded curb cuts, leads to original Tudor garage at rear of lot. (Source: Historic Property Inventory Form, State of WA, Department of Community Development Office of Archaeology).