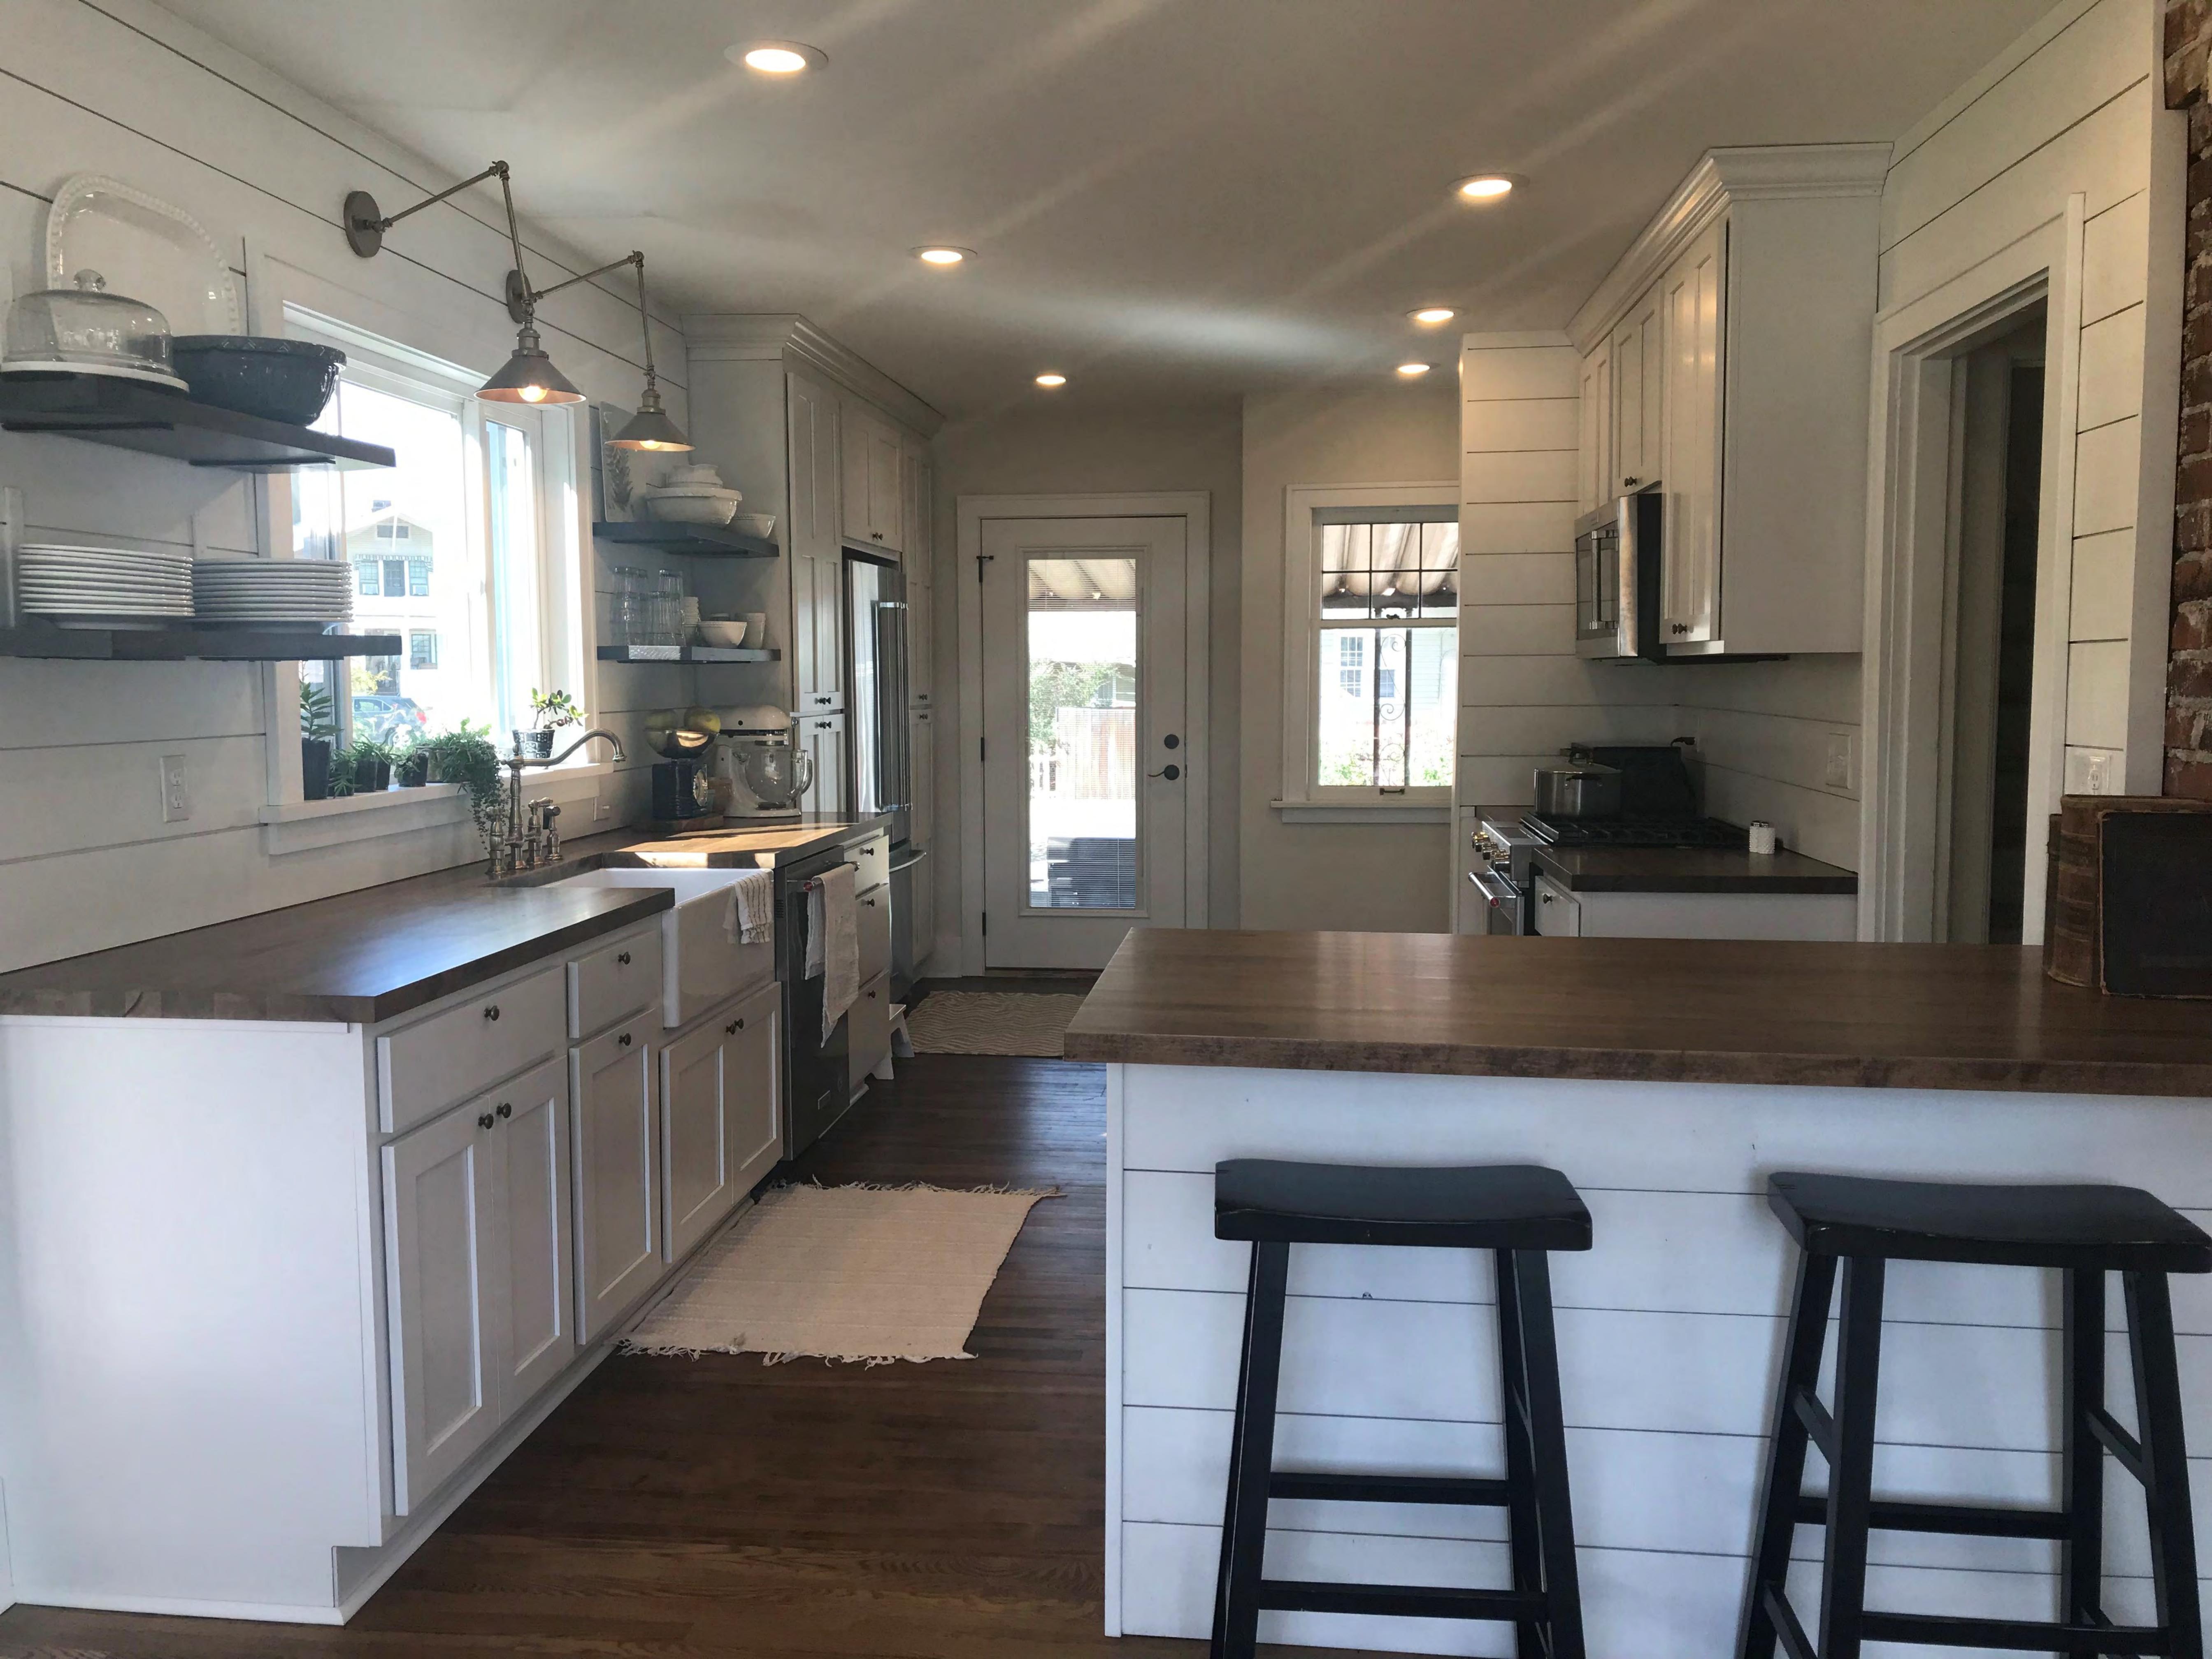

**Physical Appearance:** An intact 1920s Tudor Revival house with steeply pitched, complex gable roof configuration. Southwest gable end is clipped. Typical steep gabled entry way with round arch openings. Projecting bay with polygonal faces Chase Park to southwest. Stucco cladding throughout. Windows included multi-paned casements, sixover-one light sash, and some leaded transoms. Narrow louvered shutters at front are likely original.

Site is open at front, at grade with sidewalk. Front yard now landscaped with ground cover and shrubs rather than lawn. Decorative wood fence partially separates property from adjoining Chase Park. Original narrow concrete drive off King Street has rounded curb cuts, leads to original Tudor garage at rear of lot. (Source: Historic Property Inventory Form, State of WA, Department of Community Development Office of Archaeology).

Historic Inventory Photos: See application materials for before and after photographs.