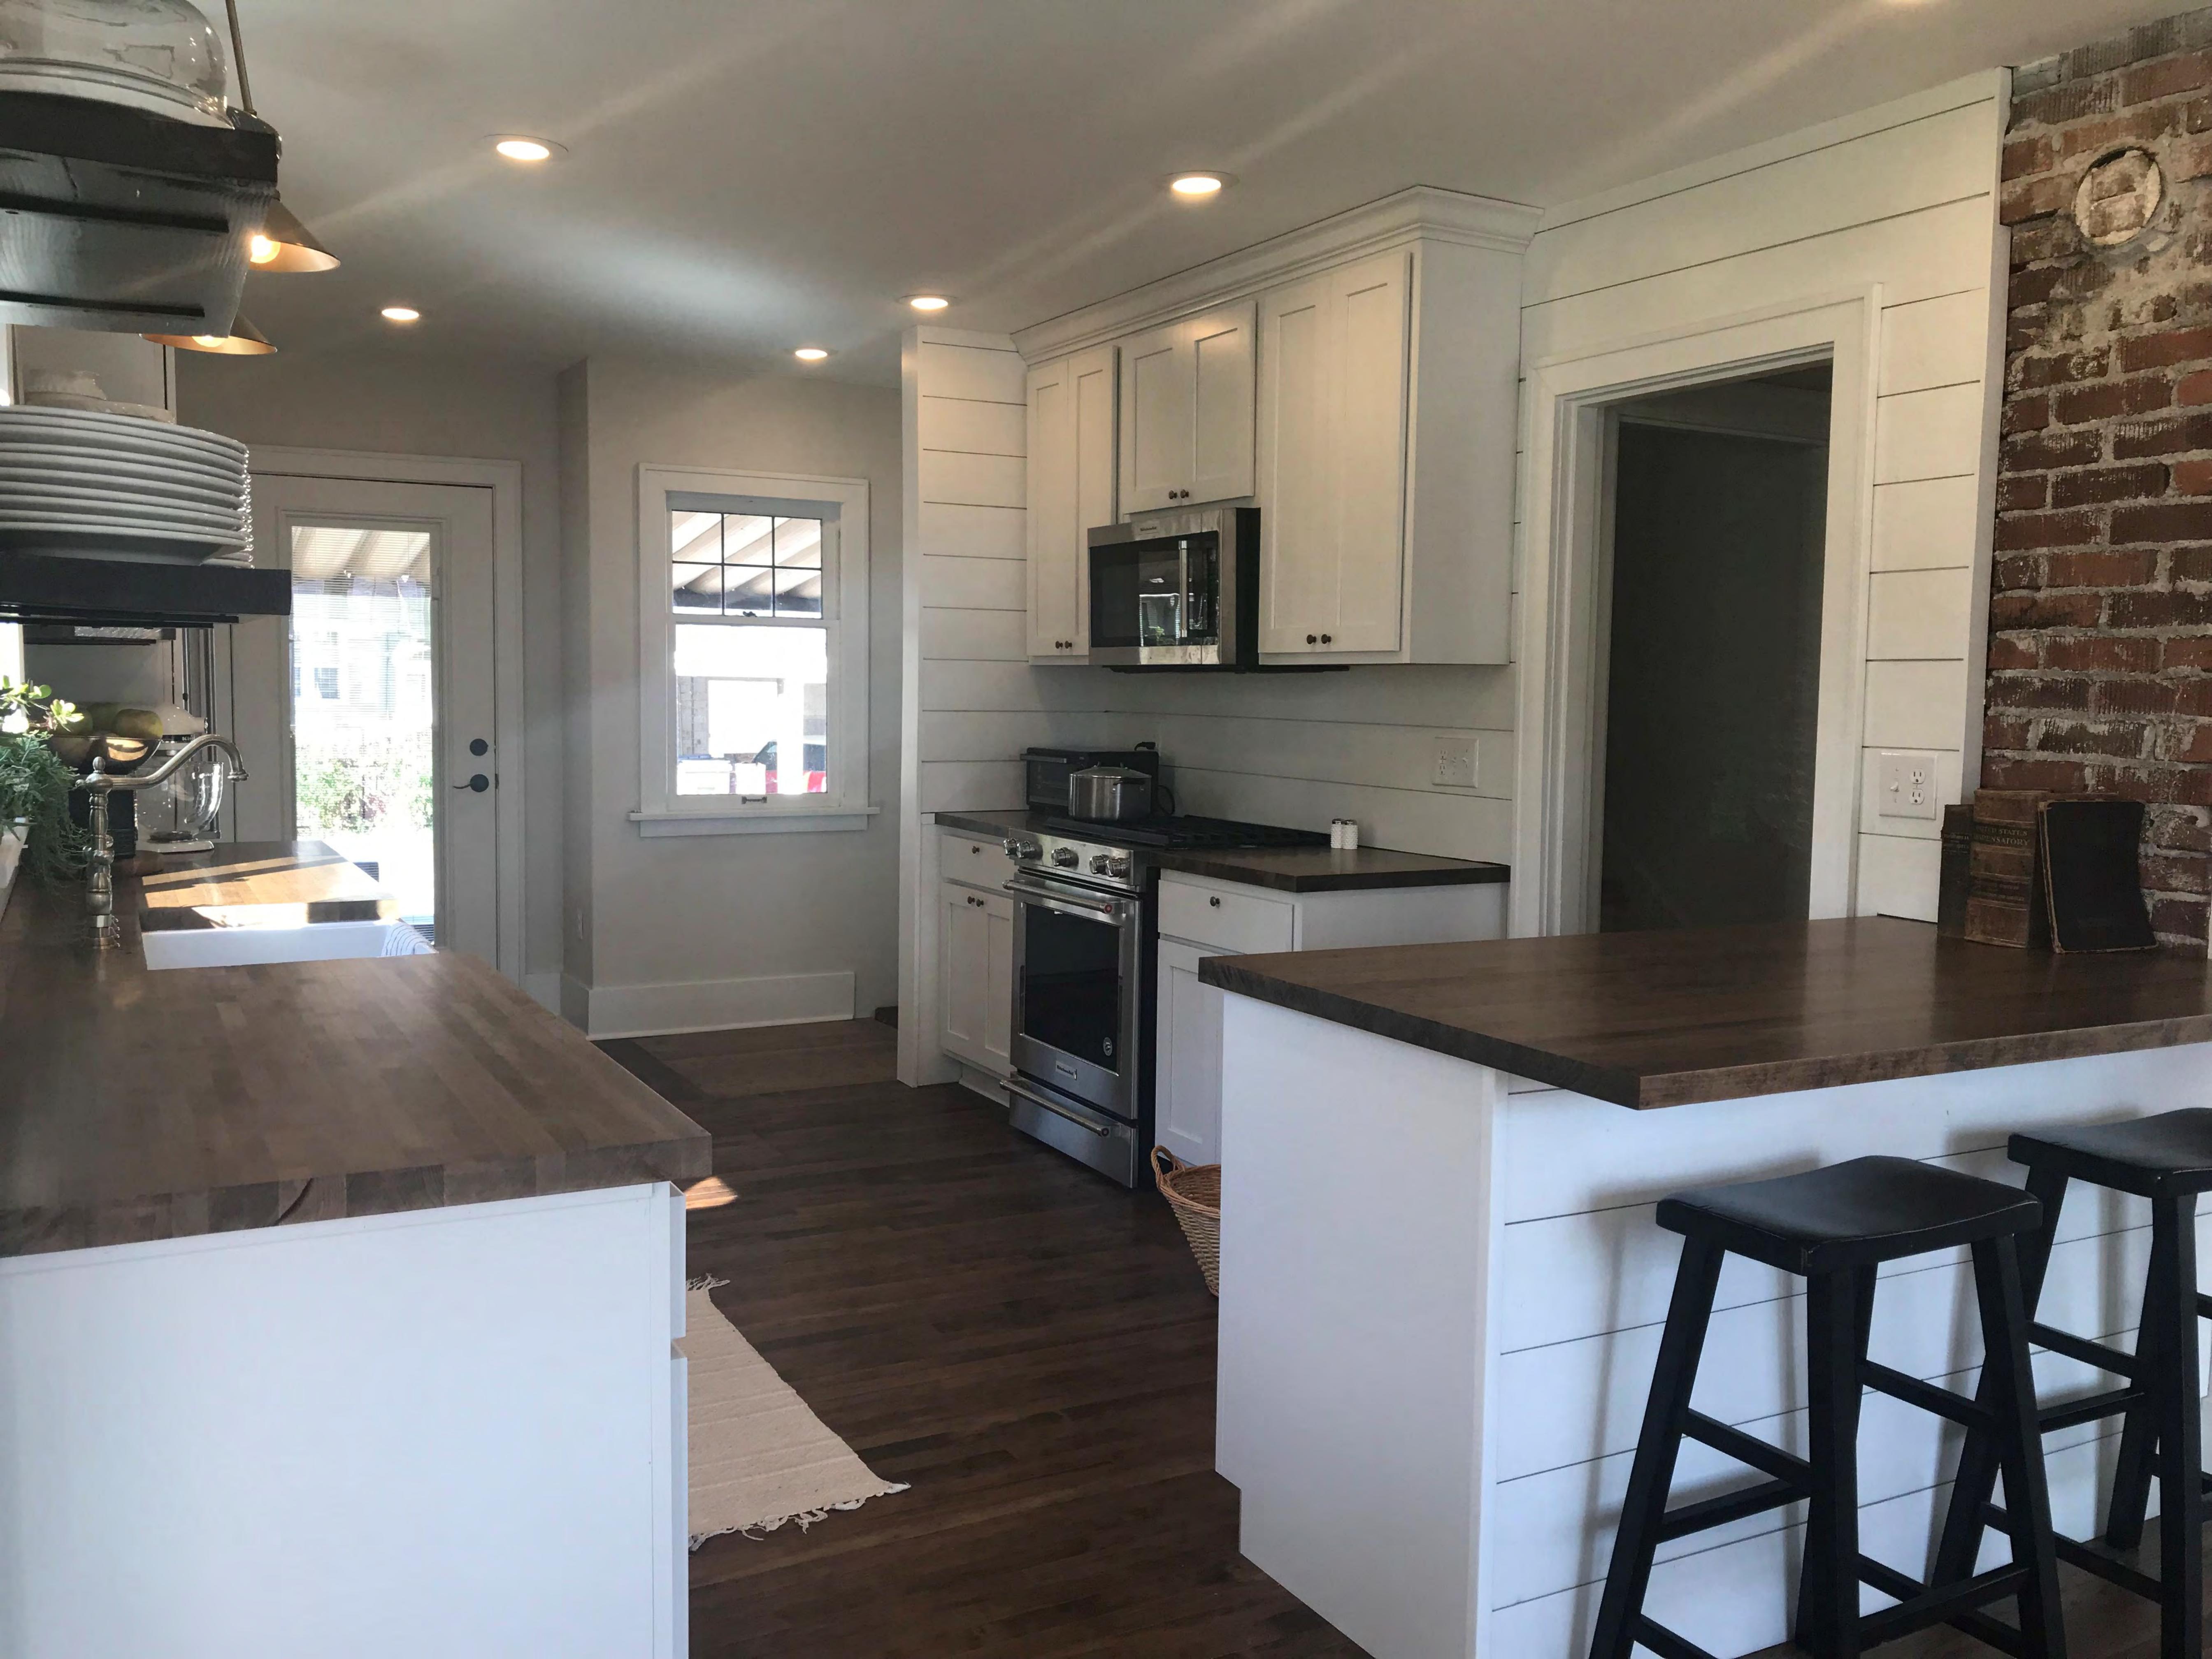

One of only a handful of Tudor Revival residences in the survey area, this house is thoroughly intact and well detailed example of the type. An original driveway and garage of the same style adds to its historic integrity. (Source: Historic Property Inventory Form, State of WA, Department of Community Development Office of Archaeology).

**Physical Appearance:** An intact 1920s Tudor Revival house with steeply pitched, complex gable roof configuration. Southwest gable end is clipped. Typical steep gabled entry way with round arch openings. Projecting bay with polygonal faces Chase Park to southwest. Stucco cladding throughout. Windows included multi-paned casements, sixover-one light sash, and some leaded transoms. Narrow louvered shutters at front are likely original.

Site is open at front, at grade with sidewalk. Front yard now landscaped with ground cover and shrubs rather than lawn. Decorative wood fence partially separates property from adjoining Chase Park. Original narrow concrete drive off King Street has rounded curb cuts, leads to original Tudor garage at rear of lot. (Source: Historic Property Inventory Form, State of WA, Department of Community Development Office of Archaeology).

Historic Inventory Photos: See application materials for before and after photographs.