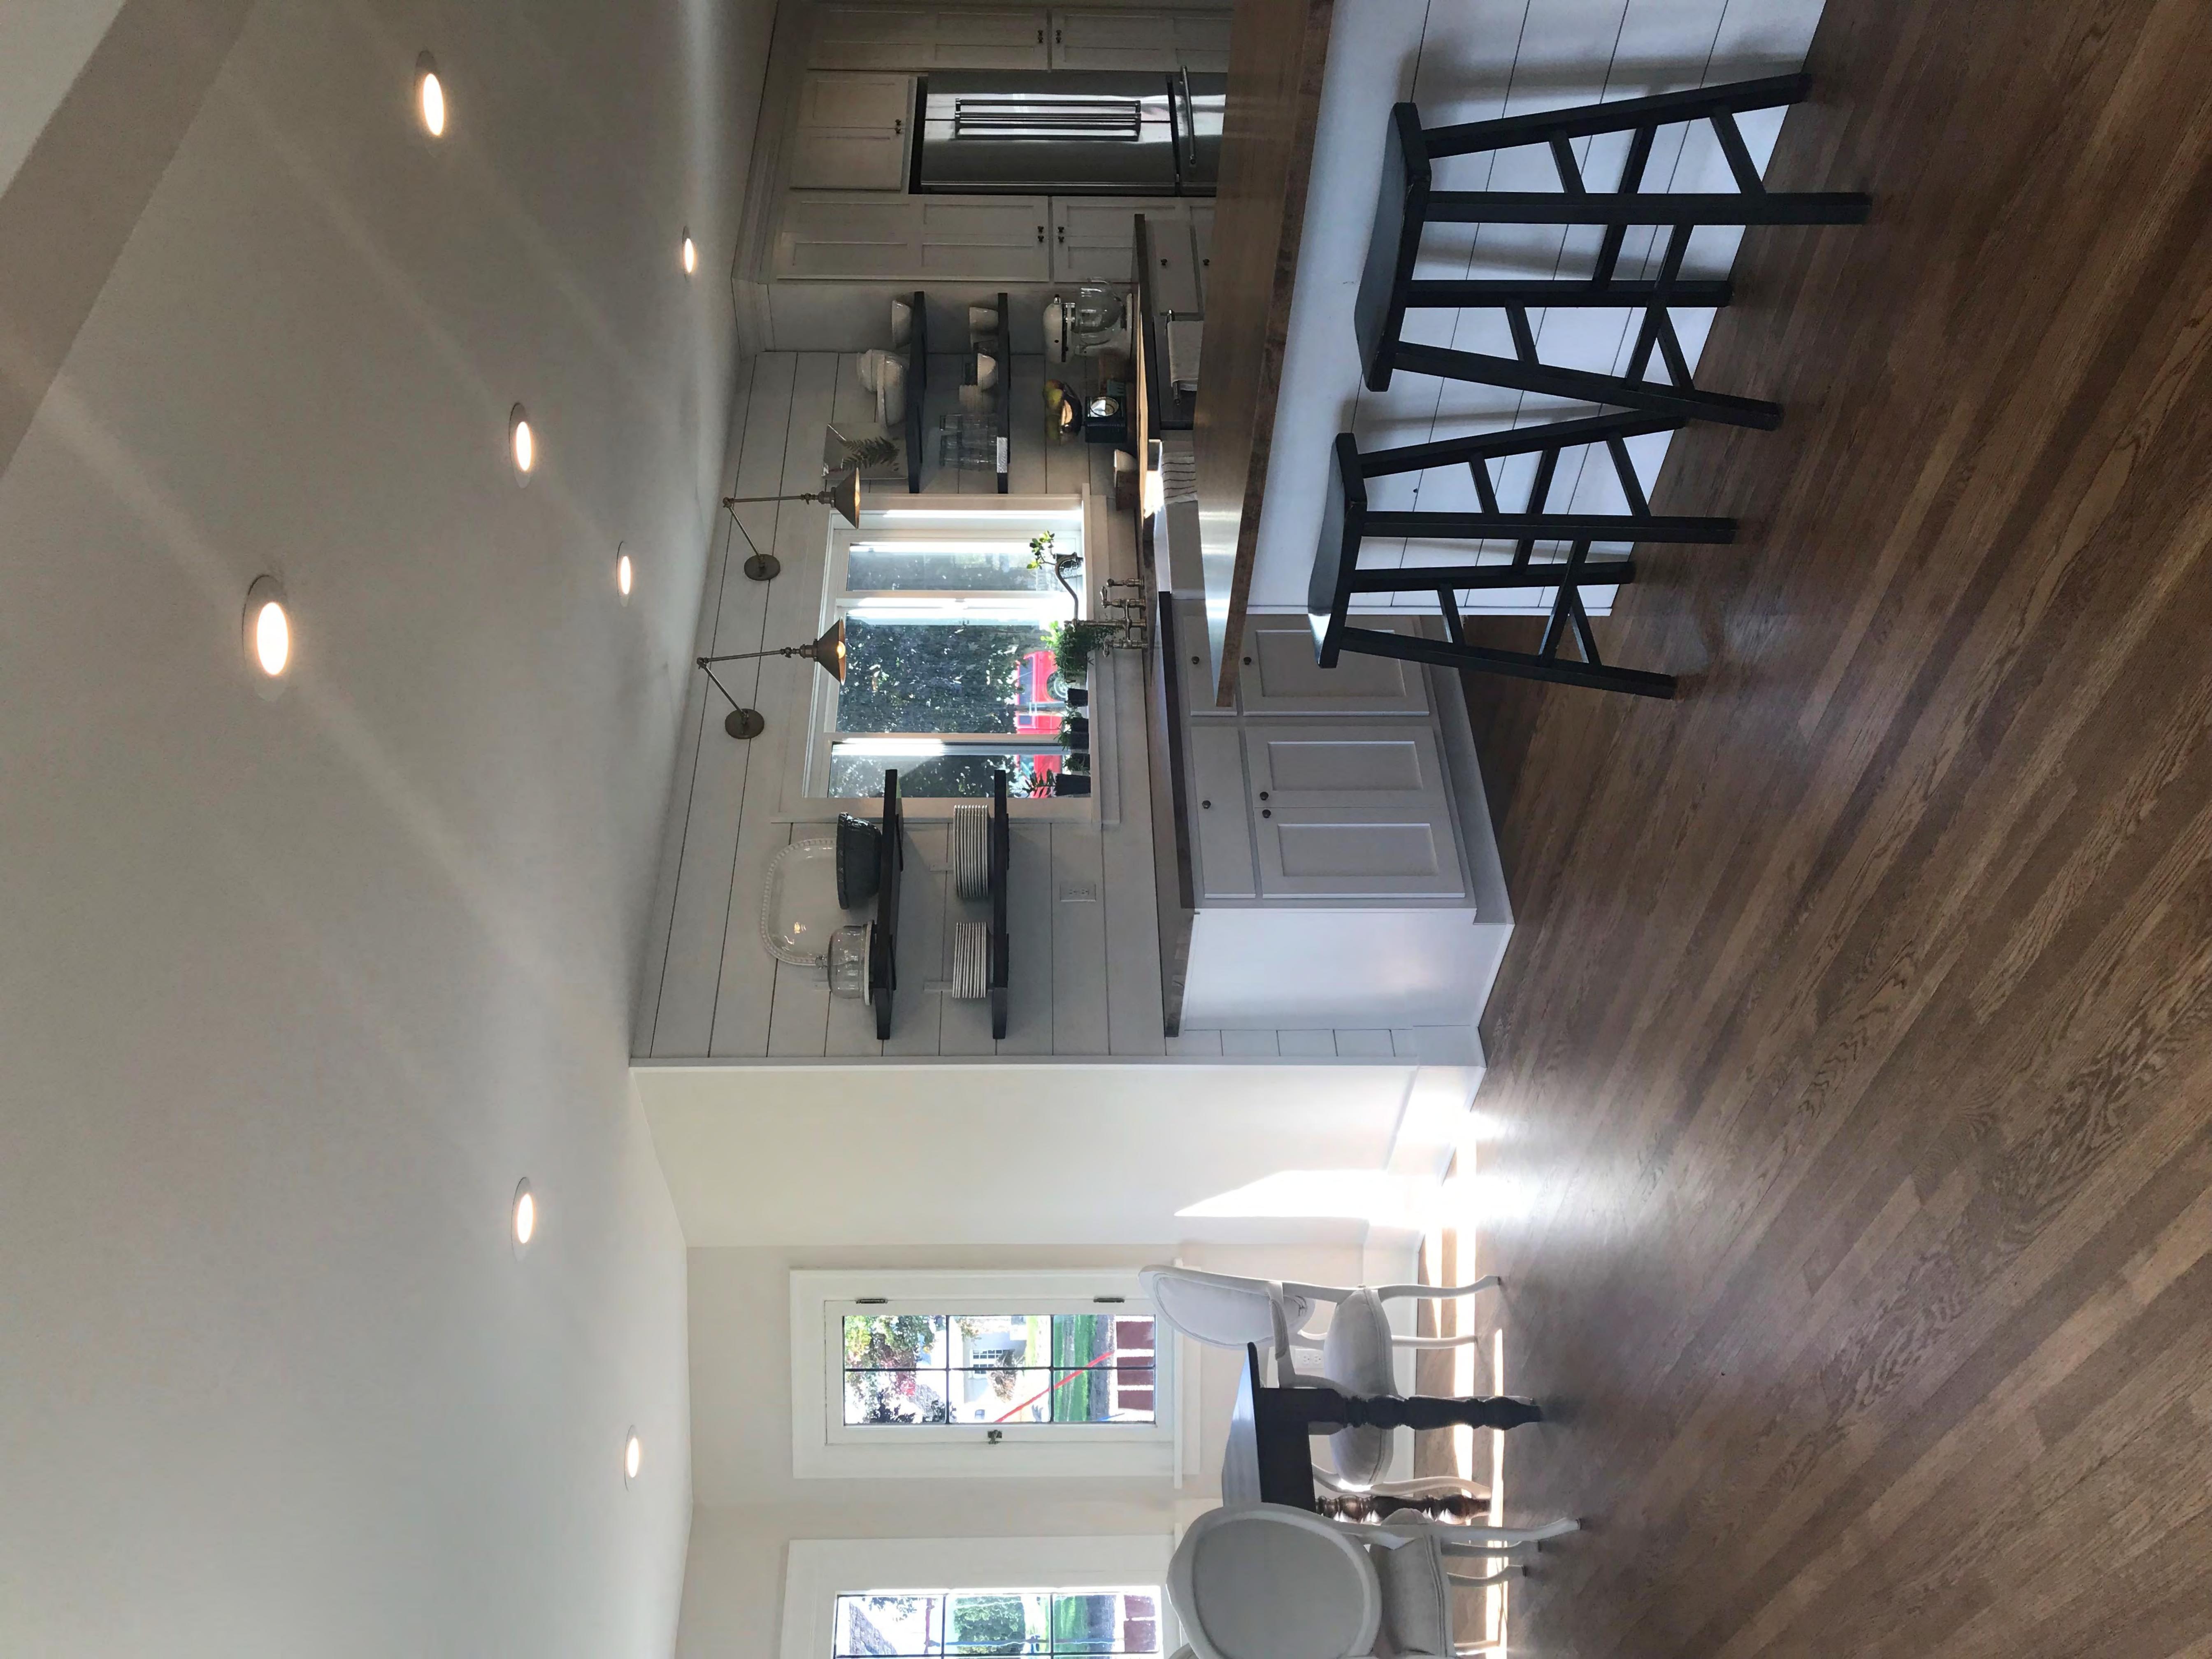

**Physical Appearance:** An intact 1920s Tudor Revival house with steeply pitched, complex gable roof configuration. Southwest gable end is clipped. Typical steep gabled entry way with round arch openings. Projecting bay with polygonal faces Chase Park to southwest. Stucco cladding throughout. Windows included multi-paned casements, sixover-one light sash, and some leaded transoms. Narrow louvered shutters at front are likely original.

Site is open at front, at grade with sidewalk. Front yard now landscaped with ground cover and shrubs rather than lawn. Decorative wood fence partially separates property from adjoining Chase Park. Original narrow concrete drive off King Street has rounded curb cuts, leads to original Tudor garage at rear of lot. (Source: Historic Property Inventory Form, State of WA, Department of Community Development Office of Archaeology).

Historic Inventory Photos: See application materials for before and after photographs.