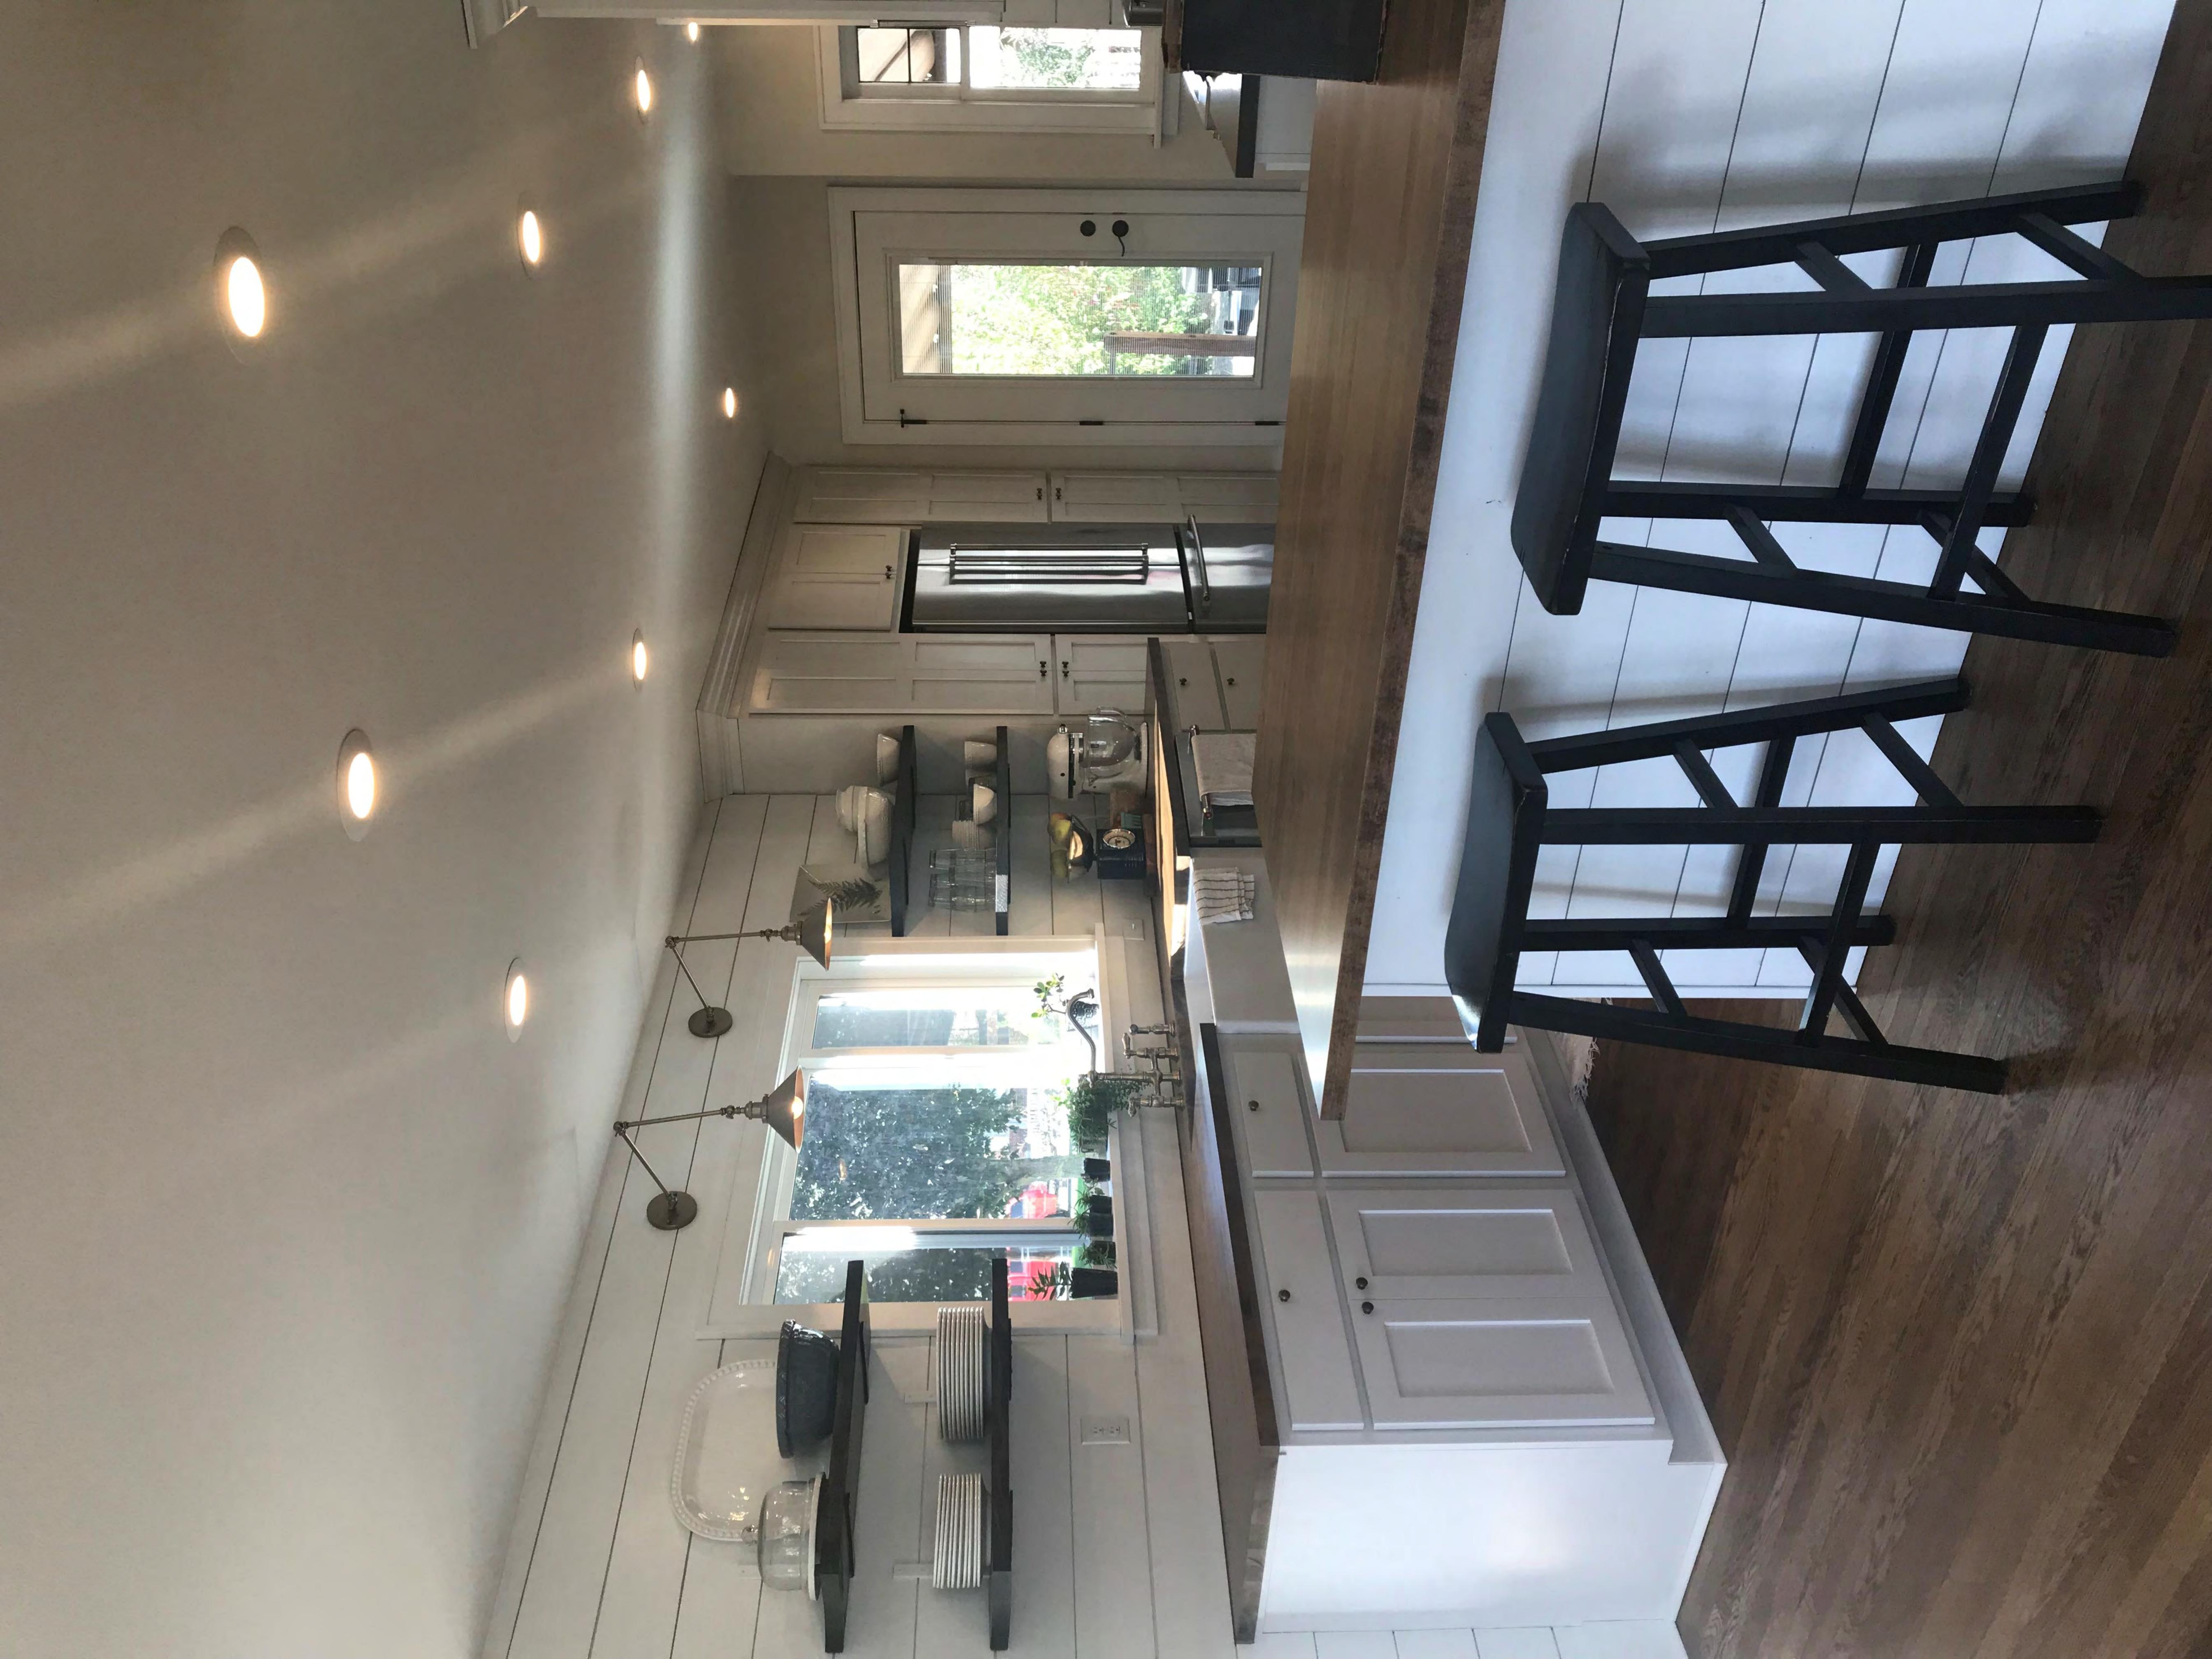

**Physical Appearance:** An intact 1920s Tudor Revival house with steeply pitched, complex gable roof configuration. Southwest gable end is clipped. Typical steep gabled entry way with round arch openings. Projecting bay with polygonal faces Chase Park to southwest. Stucco cladding throughout. Windows included multi-paned casements, sixover-one light sash, and some leaded transoms. Narrow louvered shutters at front are likely original.

Site is open at front, at grade with sidewalk. Front yard now landscaped with ground cover and shrubs rather than lawn. Decorative wood fence partially separates property from adjoining Chase Park. Original narrow concrete drive off King Street has rounded curb cuts, leads to original Tudor garage at rear of lot. (Source: Historic Property Inventory Form, State of WA, Department of Community Development Office of Archaeology).

Historic Inventory Photos: See application materials for before and after photographs.