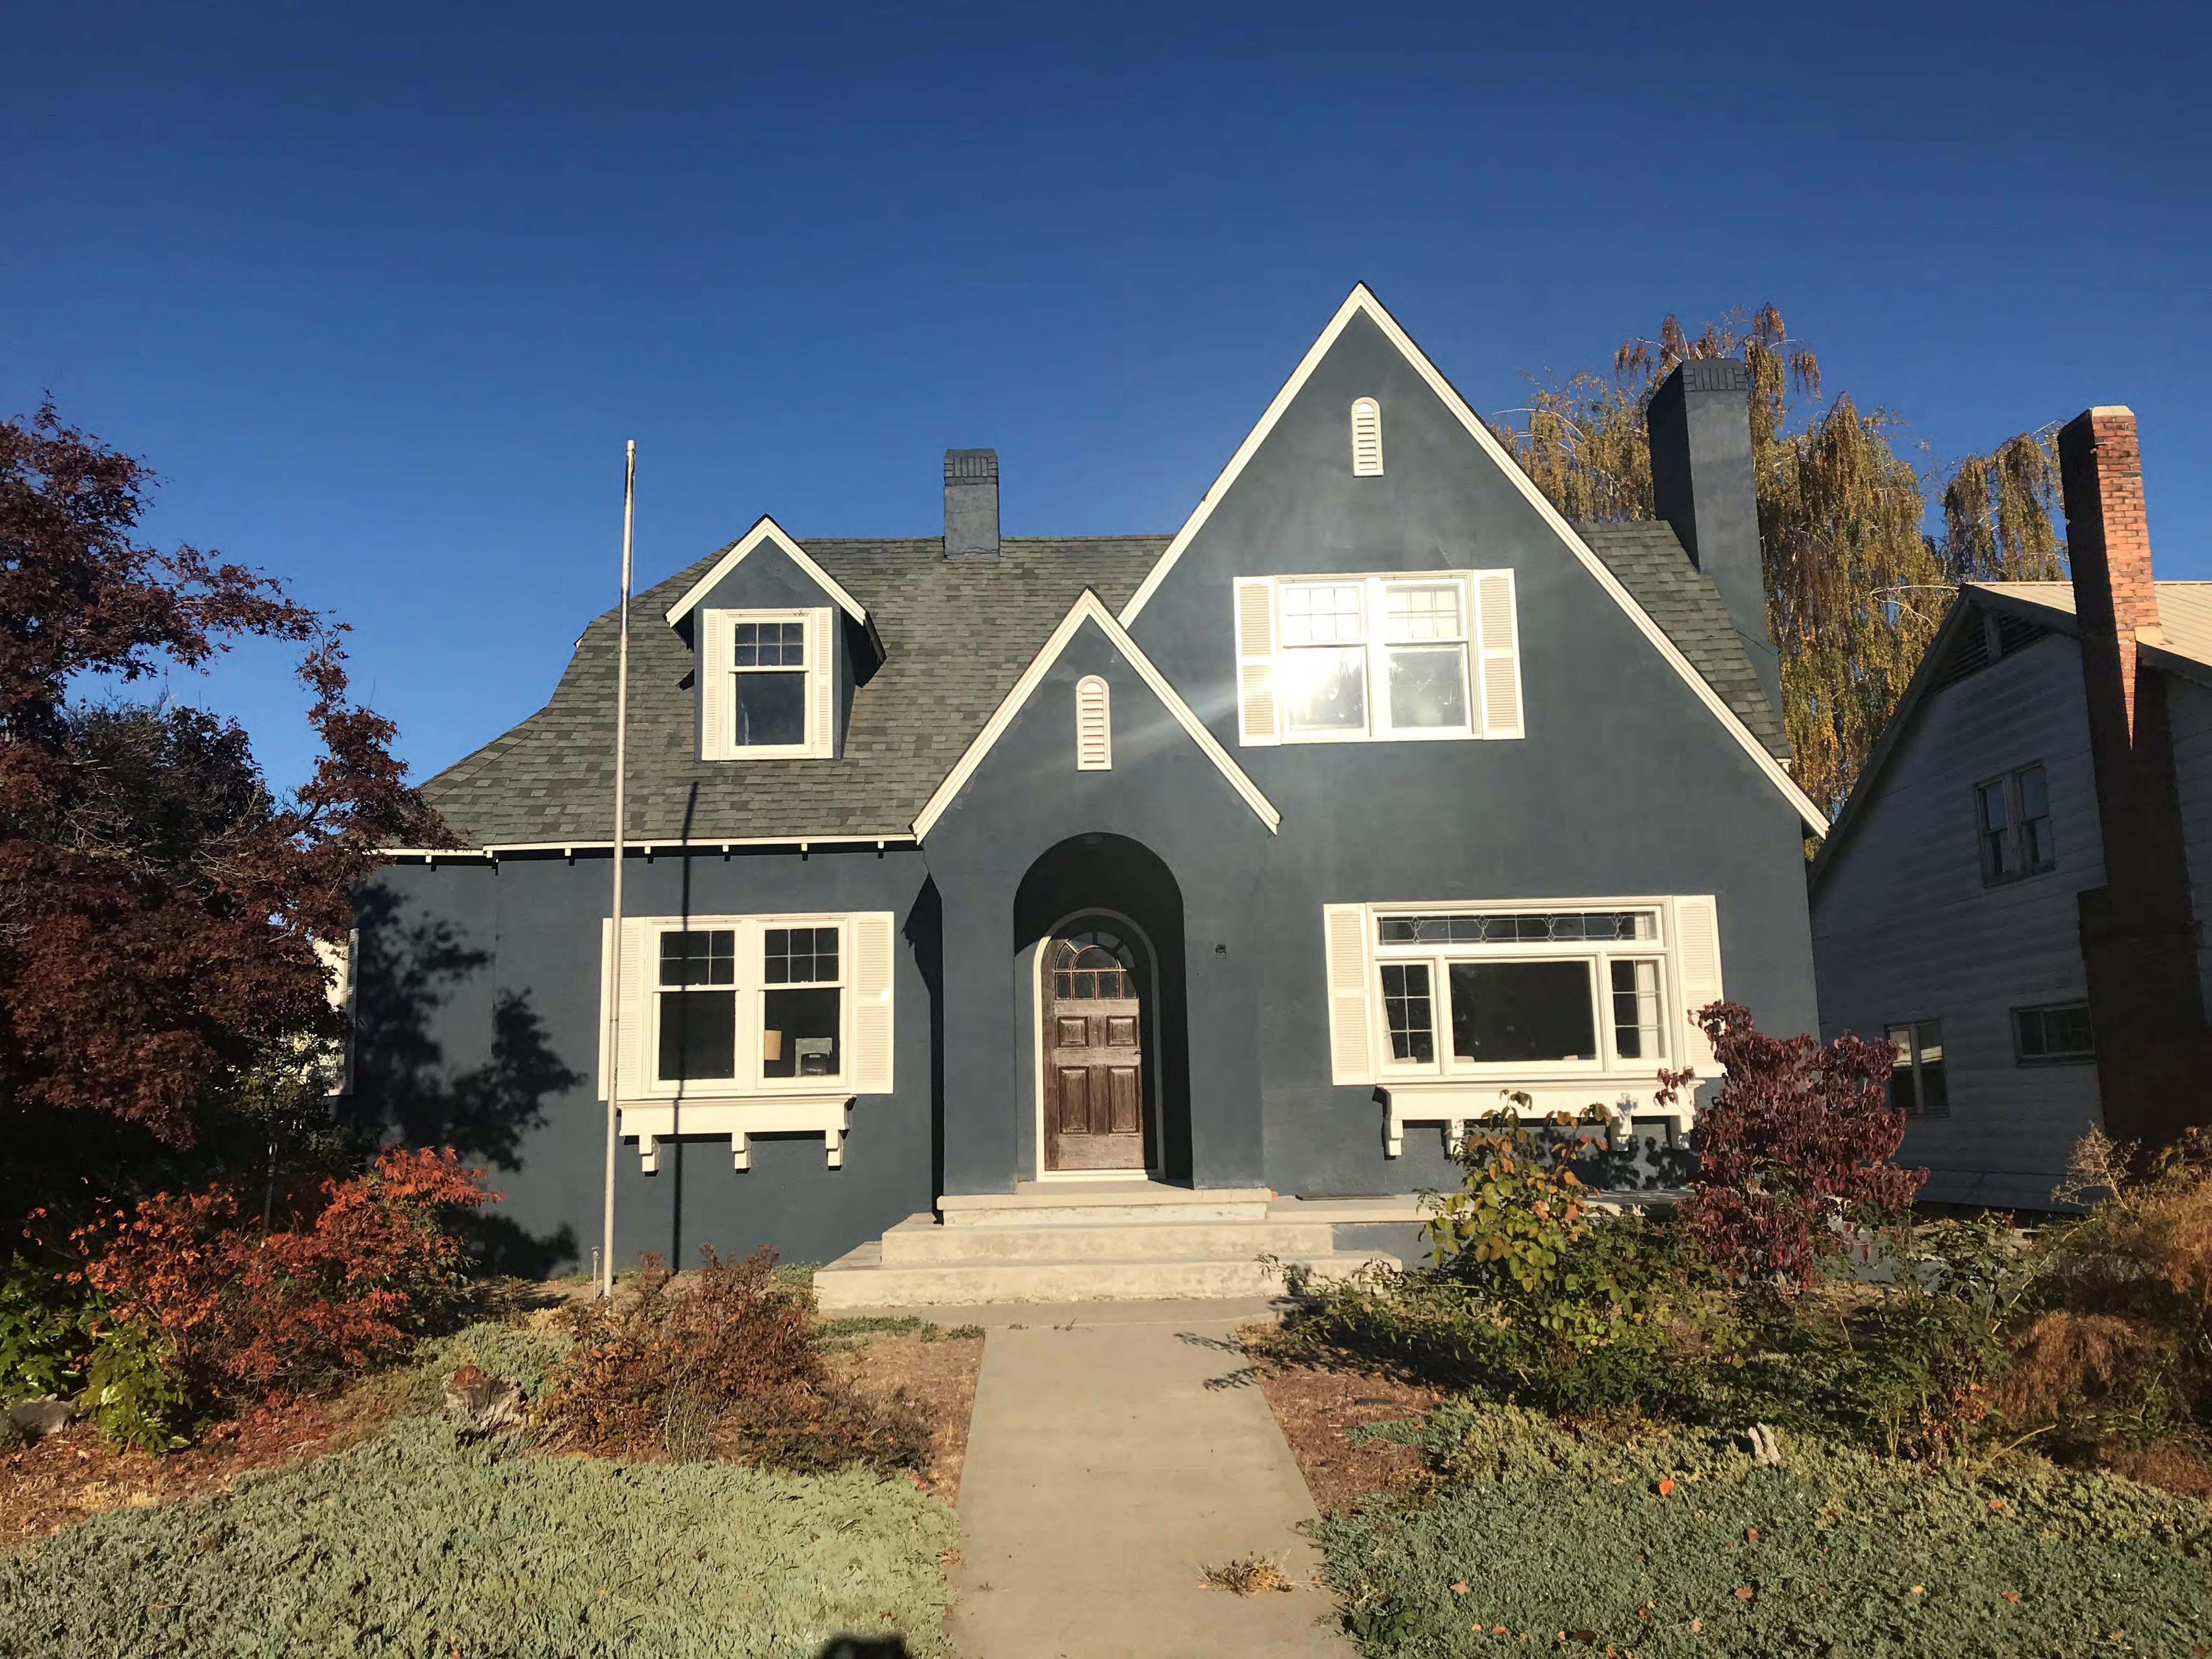

**Physical Appearance:** An intact 1920s Tudor Revival house with steeply pitched, complex gable roof configuration. Southwest gable end is clipped. Typical steep gabled entry way with round arch openings. Projecting bay with polygonal faces Chase Park to southwest. Stucco cladding throughout. Windows included multi-paned casements, sixover-one light sash, and some leaded transoms. Narrow louvered shutters at front are likely original.

### V. RECOMMENDATION

The applicant has requested special valuation for 512 King Street. The rehabilitation of the property began in January 2018 and was completed in September 2018. Qualifying expenses were determined using the guidelines from the U.S. Department of the Interior for the federal rehabilitation tax credit provided as Exhibit C.

The applicant provided documentation for costs incurred during the rehabilitation process. The total amount of money spent on completed projects toward the rehabilitation of the property as identified on the application form totaled \$98,361.28, per the application form and documentation provided by the applicant. Staff compared the expenditures to the guidelines from the U.S. Department of the Interior for the federal rehabilitation tax credit to determine the total qualifying expenses. The federal guidelines state that qualifying expenses are "any expenditure for a structural component of the building..." and completed within 24 months of the date of application.