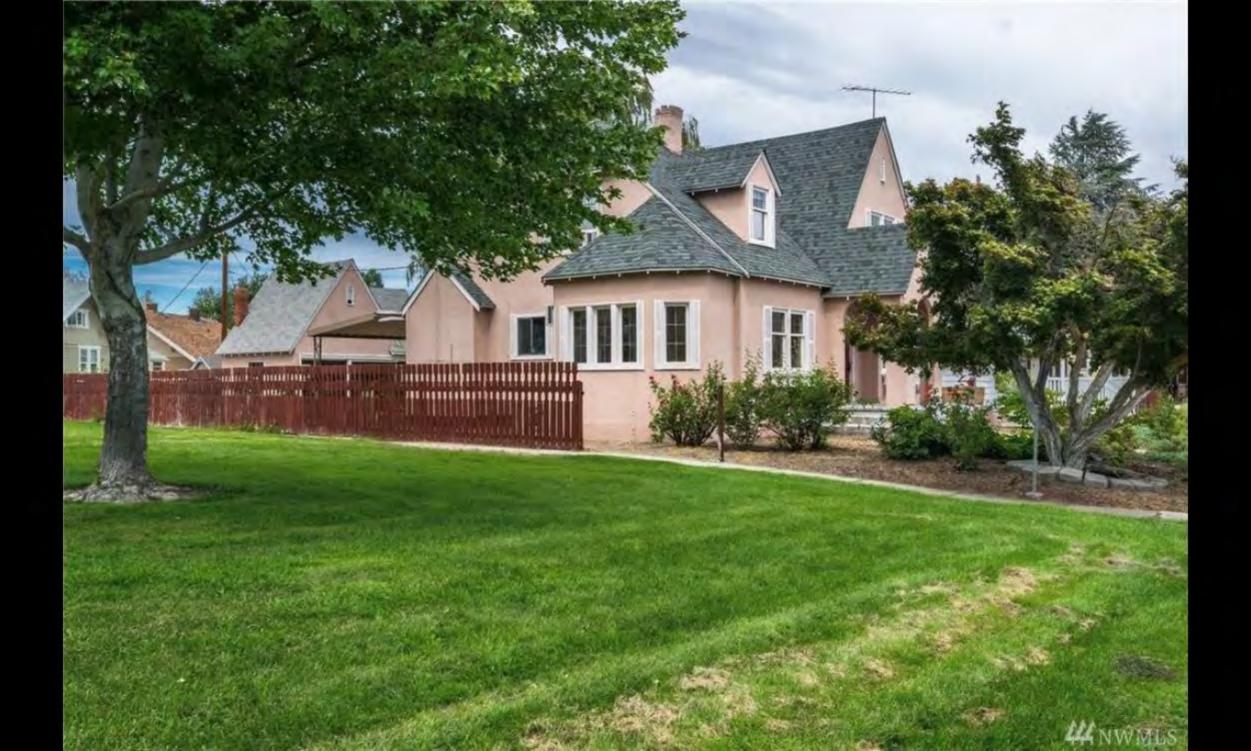

Site is open at front, at grade with sidewalk. Front yard now landscaped with ground cover and shrubs rather than lawn. Decorative wood fence partially separates property from adjoining Chase Park. Original narrow concrete drive off King Street has rounded curb cuts, leads to original Tudor garage at rear of lot. (Source: Historic Property Inventory Form, State of WA, Department of Community Development Office of Archaeology).